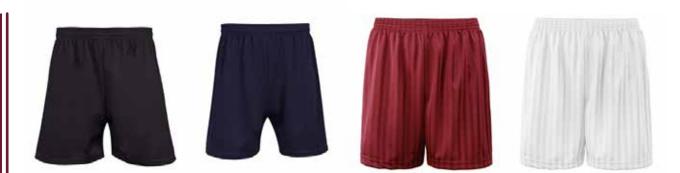

## Shorts

- Any design can be made as per requirement.
- Colors, Sizes and Fabrics are available in Regular as well as Custom Options.

## **Common Style Choices:**

- Pleated | Flat Front
- Straight Pockets | Slanted Pockets
- Tapered | Untapered