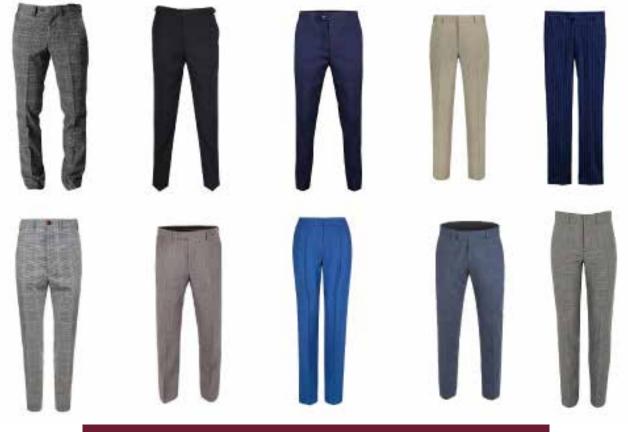

### **Formal Pants**

- Any design can be made as per requirement.
- Colors, Sizes and Fabrics are available in Regular as well as Custom Options.

#### **Common Style Choices:**

- ► Cuffed at the bottom | No Cuffs
- ► Belt loops | Side adjusters | Buttons for suspenders
- Tapered | Non-Tapered
- Pleated front | Flat front

Embellishments (such as Logos) can be Embroidered or Printed as and where needed.