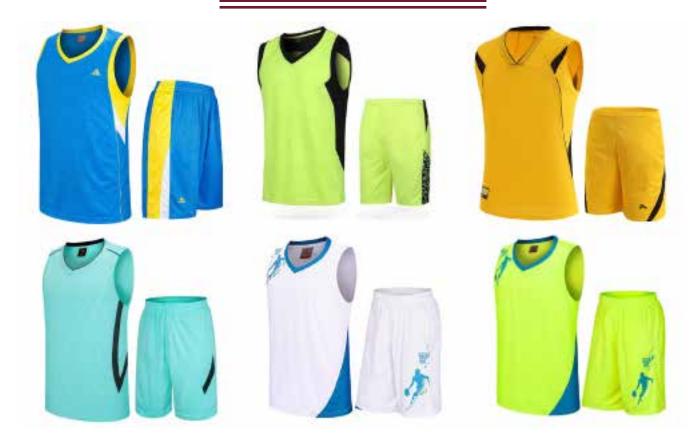

# **Basketball Uniforms**

- Any design can be made as per requirement.
- Colors, Sizes and Fabrics are available in Regular as well as Custom Options.

#### **Common Options:**

- Basketball Jersey Half Sleeves/Sleeveless in V Neck or Crew Neck
- ► Shorts, Jackets, Shoes & Accessories

Embellishments (such as Logos) can be Embroidered or Printed as and where needed.