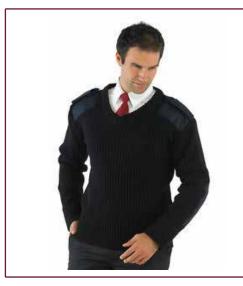

## JUMPERS

- Any design can be made as per requirement.
- Colors, Sizes and Fabrics are available in Regular as well as Custom Options.

### **Common Style Choices:**

- ► V Neck | Crew Neck | Mock Neck | Turtle Neck
- ► Full Sleeve | Sleeveless
- Epaulettes

## Reference Designs