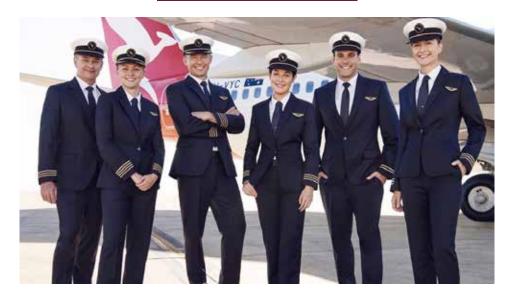

# **Aviation Uniforms**

# **Pilot Uniform**

# **Cabin Crew**

• Any design can be made as per requirement.

 Colors, Sizes and Fabrics are available in Regular as well as Custom Options.

### **Common Style Choices:**

- Male Flight Attendents: Suits
- ▶ Female Flight Attendents: Dresses or Suits
- Multiple functional pockets

Embellishments (such as Logos) can be Embroidered or Printed as and where needed.