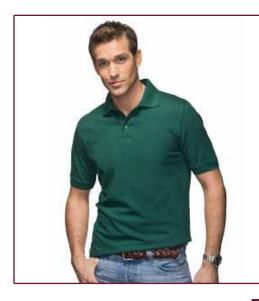

## Polos

- Any design can be made as per requirement.
- Colors, Sizes and Fabrics are available in Regular as well as Custom Options.

#### **Common Style Choices:**

- > 2 Button Placket | 3 Button Placket | No Button Placket etc.
- ► Full Sleeve | Half Sleeve | 3/4th Sleeve
- ► Long Tail with Side Slits | No Tail with Side Slits | No Slits

Embellishments (such as Logos) can be Embroidered or Printed as and where needed.