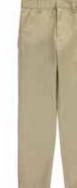

### **Formal Pants**

- Any design can be made as per requirement.
- Colors, Sizes and Fabrics are available in Regular as well as Custom Options.

#### **Common Style Choices:**

- ► Cuffed at the bottom | No Cuffs
- ► Belt loops | Side adjusters | Buttons for suspenders
- Tapered | Non-Tapered
- Pleated front | Flat front

Embellishments (such as Logos) can be Embroidered or Printed as and where needed.