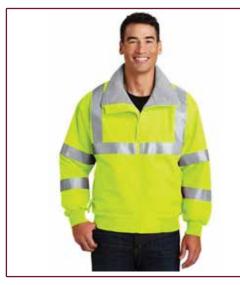

## Winter Jackets & Hoodies

- Any design can be made as per requirement.
- Colors, Sizes and Fabrics are available in Regular as well as Custom Options.

#### **Common Style Choices:**

- Zipper | Snap Buttons etc.
- ► With Hood | Without Hood
- Adjustable tabs

Embellishments (such as Logos) can be Embroidered or Printed as and where needed.