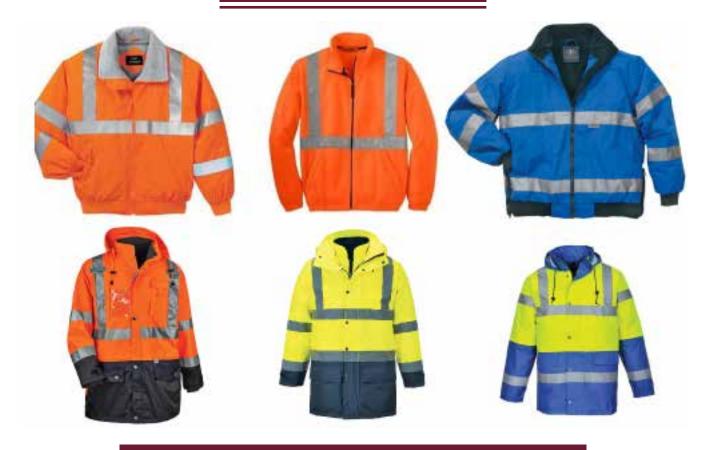

## **Safety Coveralls**

- Any design can be made as per requirement.
- Colors, Sizes and Fabrics are available in Regular as well as Custom Options.

#### **Common Style Choices:**

- ▶ 1 pc coveralls | 2 pc coveralls
- ► Reflective tapes for High Visibility
- Elasticated waist
- ► FR, Insulation, waterproofing properties infused

Embellishments (such as Logos) can be Embroidered or Printed as and where needed.