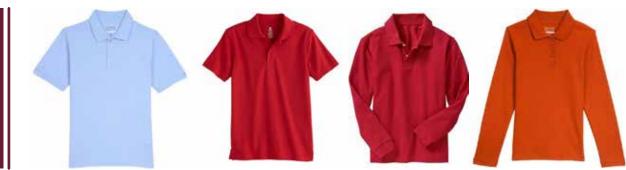

# Polos

- Any design can be made as per requirement.
- Colors, Sizes and Fabrics are available in Regular as well as Custom Options.

### **Common Style Choices:**

- ► Full Sleeves | Half Sleeves
- Button Placket | Zipper Placket
- ► Long Tail with Side Slits | No Tail with Side Slits | No Slits

Embellishments (such as Logos) can be Embroidered or Printed as and where needed.