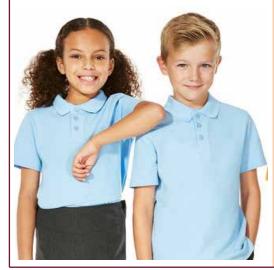

## **T-Shirts**

- Any design can be made as per requirement.
- Colors, Sizes and Fabrics are available in Regular as well as Custom Options.

#### **Common Style Choices:**

- Crew Neck | Mock Neck | V-Neck | Y-Neck (Henley) Style
- ► Full Sleeve | Half Sleeve | 3/4th Sleeve

Embellishments (such as Logos) can be Embroidered or Printed as and where needed.