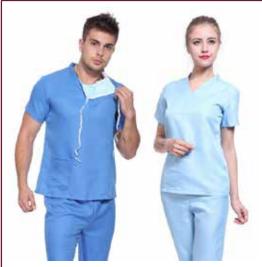

# Scrubs

• Any design can be made as per requirement.

 Colors, Sizes and Fabrics are available in Regular as well as Custom Options.

### **Common Style Choices:**

- Box pleat at the back
- Drawstring adjustable elasticated pants
- Multiple functional pockets

Embellishments (such as Logos) can be Embroidered or Printed as and where needed.