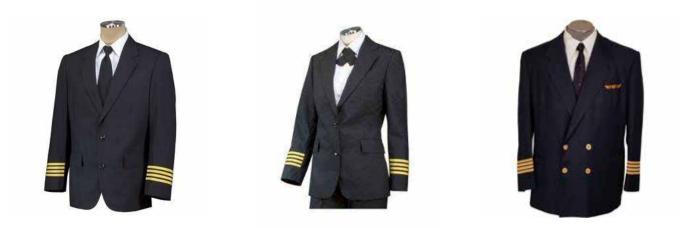

# **Pilot Uniform**

#### **Common Style Choices:**

- ► Double Breasted | Single Breasted
- ► Peak Lapel | Notch Lapel
- Embossed brass buttons

Embellishments (such as Logos) can be Embroidered or Printed as and where needed.

## Reference Designs