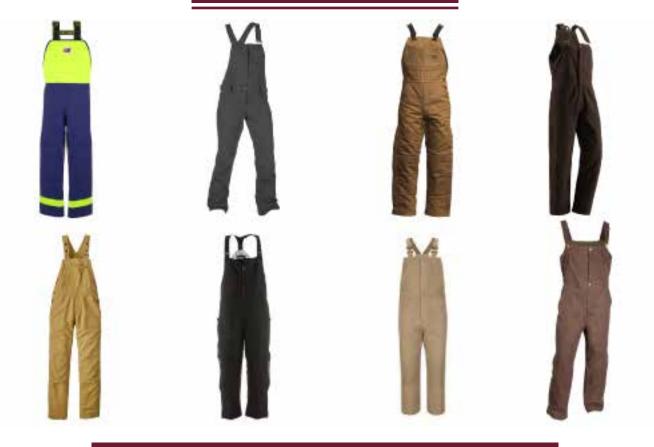

## **Bib Overalls**

• Any design can be made as per requirement.

 Colors, Sizes and Fabrics are available in Regular as well as Custom Options.

#### **Common Style Choices:**

- ► Concealed button fly | Concealed zipper fly
- Safety stitch at the main seams
- Additional tool holder pockets

Embellishments (such as Logos) can be Embroidered or Printed as and where needed.