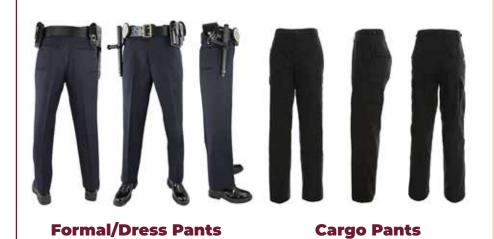

### PANTS

• Any design can be made as per requirement.

• Colors, Sizes and Fabrics are available in Regular as well as Custom Options.

#### **Common Style Choices:**

- Functional and tactical pockets
- Trouser fasteners
- Delicate bottom hem clipping

Embellishments (such as Logos) can be Embroidered or Printed as and where needed.