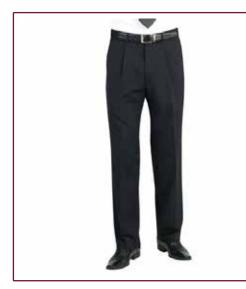

### **Formal Pants**

- Any design can be made as per requirement.
- Colors, Sizes and Fabrics are available in Regular as well as Custom Options.

#### **Common Style Choices:**

- ► Cuffed at the bottom | No Cuffs
- ► Belt loops | Side adjusters | Buttons for suspenders
- Tapered | Non-Tapered
- Pleated front | Flat front

Embellishments (such as Logos) can be Embroidered or Printed as and where needed.