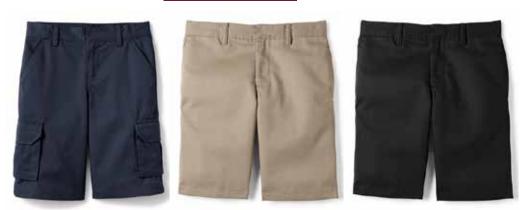

## Shorts

- Any design can be made as per requirement.
- Colors, Sizes and Fabrics are available in Regular as well as Custom Options.

## **Common Style Choices:**

- Pleated | Flat Front
- Straight Pockets | Slanted Pockets
- Tapered | Untapered