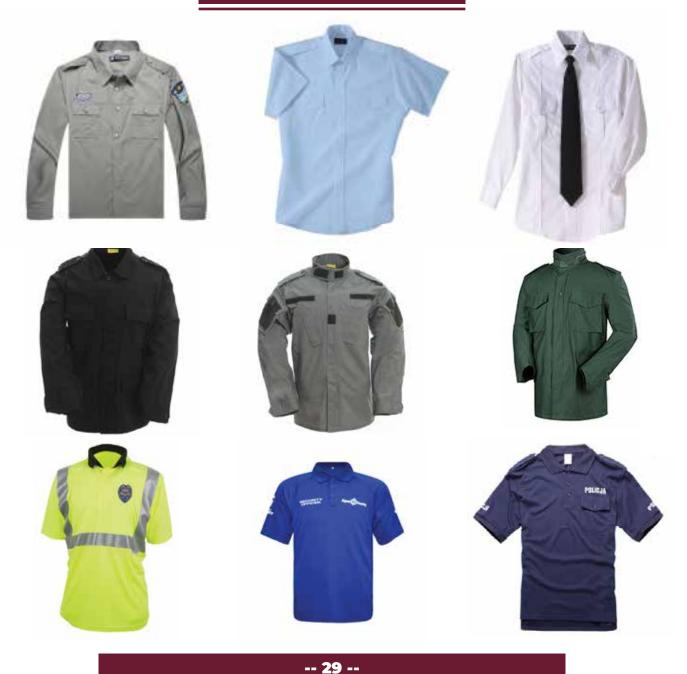

## Security Uniforms

Shirts

**Jackets** 

be Embroidered or Printed as and where needed.

### Reference Designs

Polos