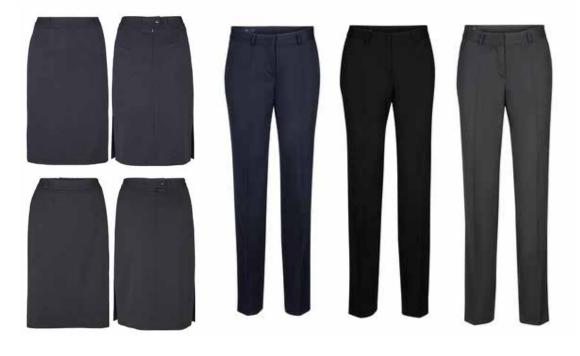

## Skirts

- Any design can be made as per requirement.
- Colors, Sizes and Fabrics are available in Regular as well as Custom Options.

#### **Common Style Choices:**

- ► Solids | Striped | Checks etc.
- ► Knee Length | Short Length
- Strap Closure | Button Closure | Hook Closure

Embellishments (such as Logos) can be Embroidered or Printed as and where needed.