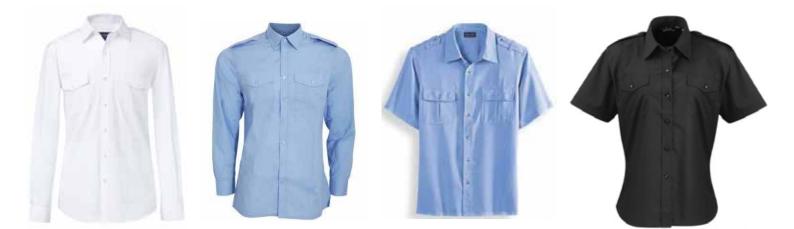

# **Pilot Uniform**

## SHIRTS

- Any design can be made as per requirement.
- Colors, Sizes and Fabrics are available in Regular as well as Custom Options.

#### **Common Style Choices:**

- ► Full Sleeve | Half Sleeve
- ► Epaulettes
- Multiple functional pockets

Embellishments (such as Logos) can be Embroidered or Printed as and where needed.

- Any design can be made as per requirement.
- Colors, Sizes and Fabrics are available in Regular as well as Custom Options.