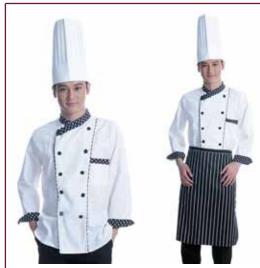

# Chef

• Any design can be made as per requirement.

 Colors, Sizes and Fabrics are available in Regular as well as Custom Options.

## **Common Style Choices:**

- ► Full or Half Sleeve Jackets various collars and placket styles
- Contrast piping and multiple functional pockets
- ► Elasticated comfort Pants Solid or Patterned
- ► Hats and Aprons that match and complete the attire

Embellishments (such as Logos) can be Embroidered or Printed as and where needed.