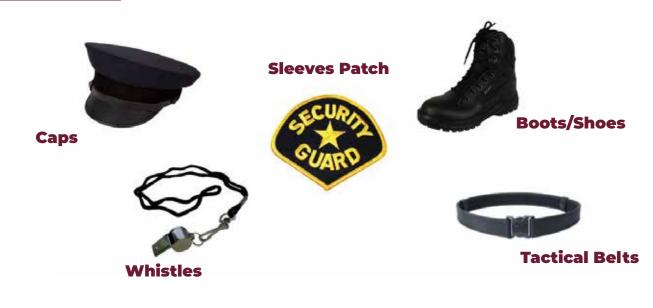

## Security Uniforms

Shirts

**Jackets** 

be Embroidered or Printed as and where needed.

### ACCESSORIES

## **Safety Coveralls**

- Any design can be made as per requirement.
- Colors, Sizes and Fabrics are available in Regular as well as Custom Options.