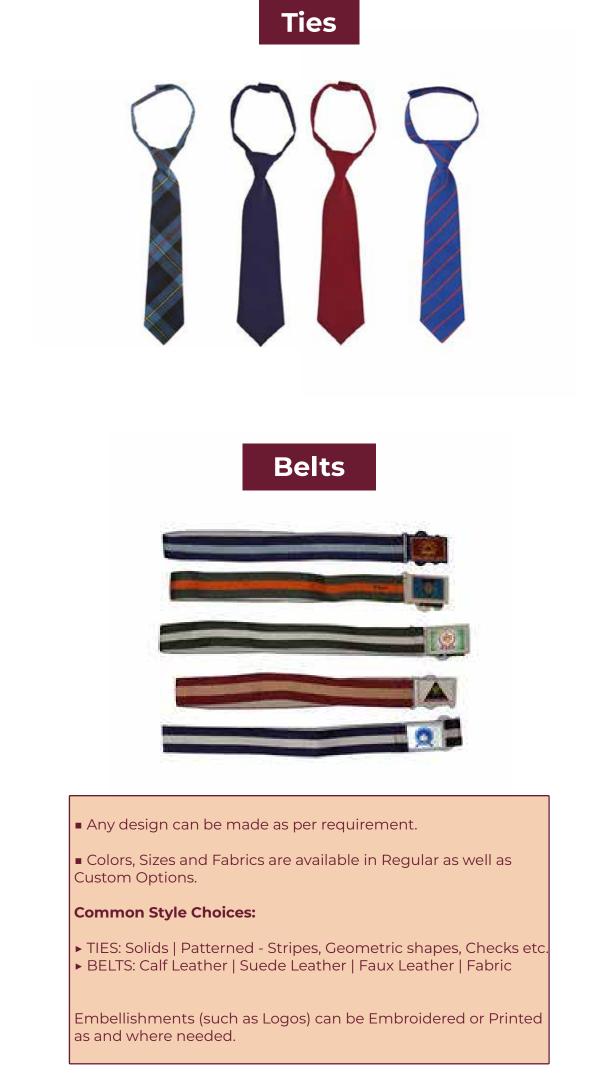

## **Ties, Scarves & Belts**

Any design can be made as per requirement.

 Colors, Sizes and Fabrics are available in Regular as well as Custom Options.

#### Common Style Choices:

TIES: Solids | Patterned - Stripes, Geometric shapes, Checks etc.
SCARVES: Solids | Patterned - Stripes, Checks etc.

▶ BELTS: Calf Leather | Suede Leather | Faux Leather | Fabric

Embellishments (such as Logos) can be Embroidered or Printed as and where needed.

### Reference Designs

Ties

Scarves

-- 22 --

**Belts** 