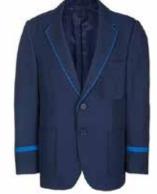

# Blazers

- Any design can be made as per requirement.
- Colors, Sizes and Fabrics are available in Regular as well as Custom Options.

#### **Common Style Choices:**

- ► Solids | Stripes | Checks etc.
- ▶ 2 Button Front | 3 Button Front
- Single Vented | Double Vented

Embellishments (such as Logos) can be Embroidered or Printed as and where needed.