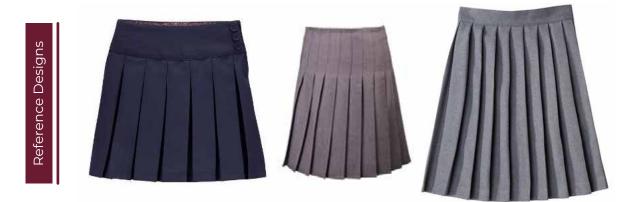

# Skirts

- Any design can be made as per requirement.
- Colors, Sizes and Fabrics are available in Regular as well as Custom Options.

### **Common Style Choices:**

- ► Pleated | Flat Front
- ► Strap Closure | Button Closure | Hook Closure
- Knee Length | Short Length

Embellishments (such as Logos) can be Embroidered or Printed as and where needed.