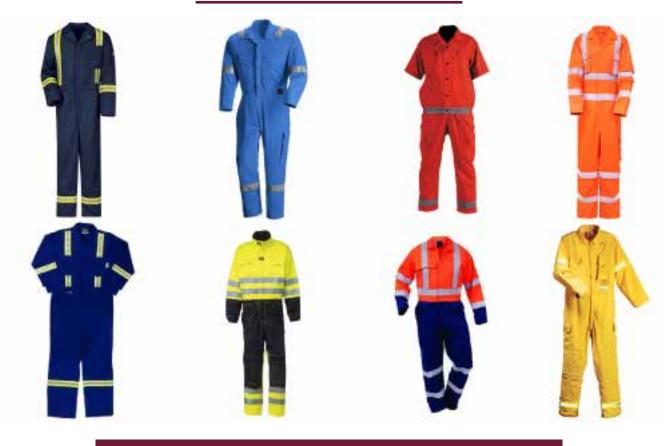

## Coveralls

• Any design can be made as per requirement.

 Colors, Sizes and Fabrics are available in Regular as well as Custom Options.

#### **Common Style Choices:**

- 2 way zippers | Snap buttons
- Elasticated waist
- ► Full Sleeve | Half Sleeve

Embellishments (such as Logos) can be Embroidered or Printed as and where needed.

## 2 Pc. Coveralls

• Any design can be made as per requirement.

 Colors, Sizes and Fabrics are available in Regular as well as Custom Options.