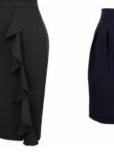

## Skirts

- Any design can be made as per requirement.
- Colors, Sizes and Fabrics are available in Regular as well as Custom Options.

#### **Common Style Choices:**

- ► Solids | Striped | Checks etc.
- ► Knee Length | Short Length
- Strap Closure | Button Closure | Hook Closure

Embellishments (such as Logos) can be Embroidered or Printed as and where needed.