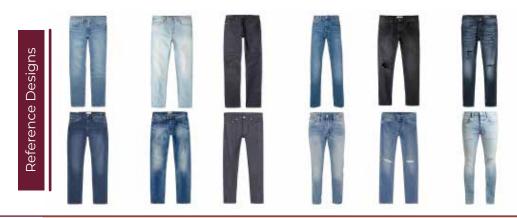

## Jeans

- Any design can be made as per requirement.
- Colors, Sizes and Fabrics are available in Regular as well as Custom Options.

#### **Common Style Choices:**

- ► Dark Wash | Medium Wash | Light Wash etc.
- ► Boot Cut | Tapered | Straight Cut etc.
- Different levels of fading

Embellishments (such as Logos) can be Embroidered or Printed as and where needed.