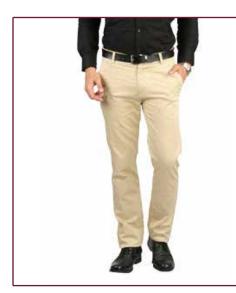

### **Formal Pants**

- Any design can be made as per requirement.
- Colors, Sizes and Fabrics are available in Regular as well as Custom Options.

#### **Common Style Choices:**

- ► Cuffed at the bottom | No Cuffs
- ► Belt loops | Side adjusters | Buttons for suspenders
- Tapered | Non-Tapered
- Pleated front | Flat front

Embellishments (such as Logos) can be Embroidered or Printed as and where needed.