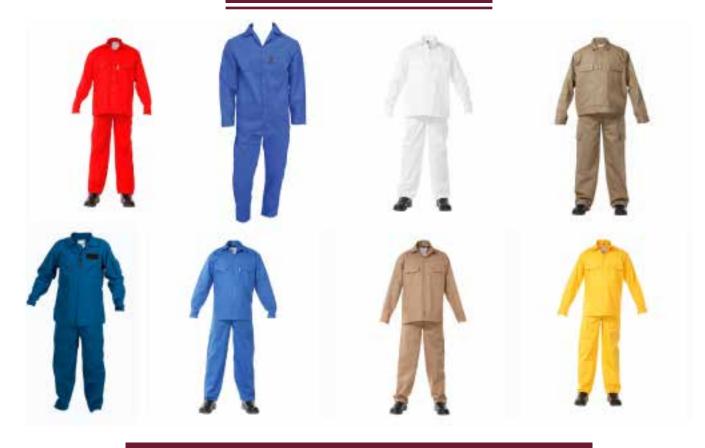

## Coveralls

• Any design can be made as per requirement.

 Colors, Sizes and Fabrics are available in Regular as well as Custom Options.

#### **Common Style Choices:**

- 2 way zippers | Snap buttons
- Elasticated waist
- ► Full Sleeve | Half Sleeve

Embellishments (such as Logos) can be Embroidered or Printed as and where needed.

## 2 Pc. Coveralls

• Any design can be made as per requirement.

 Colors, Sizes and Fabrics are available in Regular as well as Custom Options.