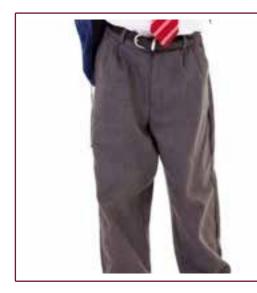

### **Formal Pants**

- Any design can be made as per requirement.
- Colors, Sizes and Fabrics are available in Regular as well as Custom Options.

#### **Common Style Choices:**

- ► Cuffed at the bottom | No Cuffs
- ► Belt loops | Side adjusters | Buttons for suspenders
- Tapered | Non-Tapered
- Pleated front | Flat front

Embellishments (such as Logos) can be Embroidered or Printed as and where needed.