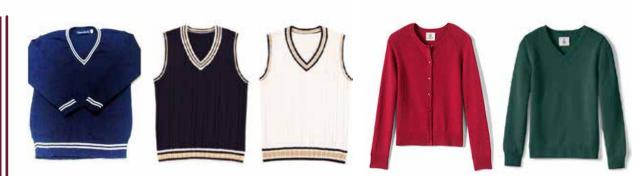

# Sweaters/Cardigans

Reference Designs

- Any design can be made as per requirement.
- Colors, Sizes and Fabrics are available in Regular as well as Custom Options.

#### **Common Style Choices:**

- ► V-Neck | Crew Neck | Mock Neck | Turtle Neck
- Contrast Piping
- Ribbed Cuffs