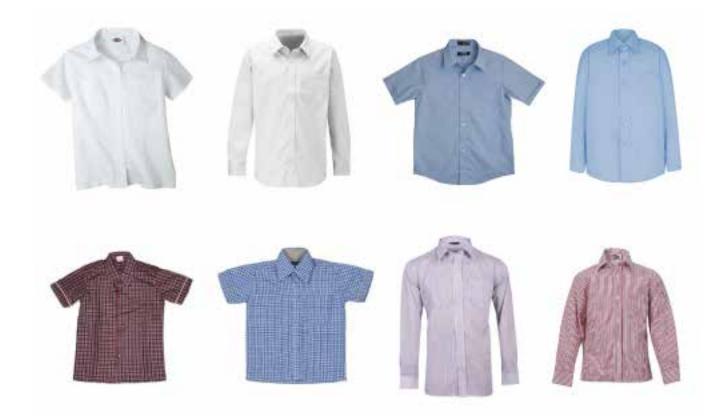

## Formal Shirts

- Any design can be made as per requirement.
- Colors, Sizes and Fabrics are available in Regular as well as Custom Options.

#### **Common Style Choices:**

- ► Solids | Stripes | Checks etc.
- ► Full Sleeve | Half Sleeve
- ► Contrast Cuff and/or Collar etc.
- Classic Collar | Spread Collar | Cutaway Collar etc.

Embellishments (such as Logos) can be Embroidered or Printed as and where needed.