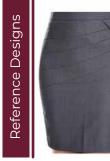

## Skirts

- Any design can be made as per requirement.
- Colors, Sizes and Fabrics are available in Regular as well as Custom Options.

#### **Common Style Choices:**

- ► Solids | Striped | Checks etc.
- ► Knee Length | Short Length
- Strap Closure | Button Closure | Hook Closure

Embellishments (such as Logos) can be Embroidered or Printed as and where needed.