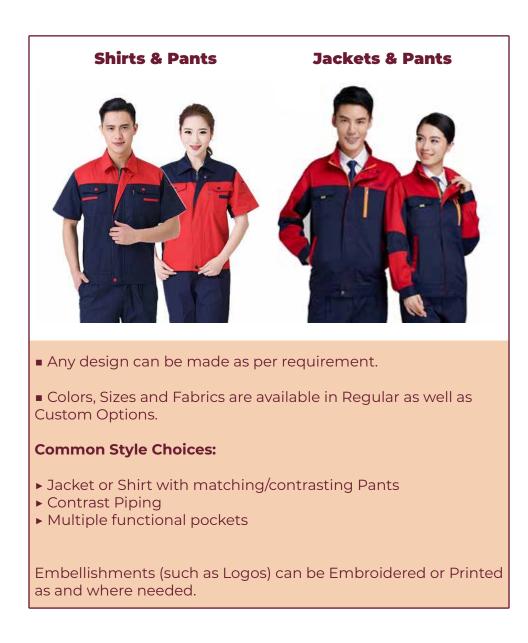

# Workwear Uniform

#### **Common Style Choices:**

- Contrast piping
- Velcro closure
- Multiple functional pockets

Embellishments (such as Logos) can be Embroidered or Printed as and where needed.