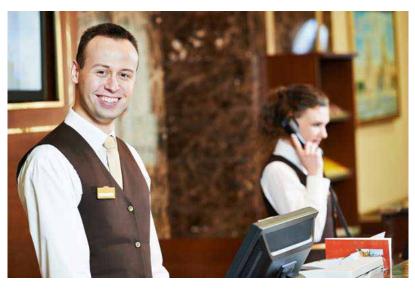

# Front Desk/Reception

Any design can be made as per requirement.

 Colors, Sizes and Fabrics are available in Regular as well as Custom Options.

### **Common Style Choices:**

- Shirts | Jackets | Vests along with matching trousers
- Casual | Formal Full Sleeves or Half Sleeves
- ► Matching Accessories Ties, Bow ties, Scarves, Ascots etc.
- Multiple functional pockets

Embellishments (such as Logos) can be Embroidered or Printed as and where needed.