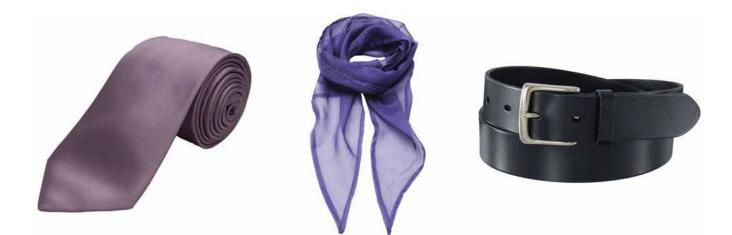

## **Ties, Scarves & Belts**

Any design can be made as per requirement.

 Colors, Sizes and Fabrics are available in Regular as well as Custom Options.

#### Common Style Choices:

TIES: Solids | Patterned - Stripes, Geometric shapes, Checks etc.
SCARVES: Solids | Patterned - Stripes, Checks etc.

▶ BELTS: Calf Leather | Suede Leather | Faux Leather | Fabric

Embellishments (such as Logos) can be Embroidered or Printed as and where needed.

### Reference Designs

Ties

Scarves

-- 22 --

**Belts** 