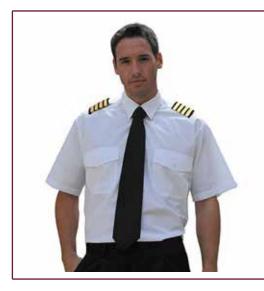

# **Pilot Uniform**

## SHIRTS

- Any design can be made as per requirement.
- Colors, Sizes and Fabrics are available in Regular as well as Custom Options.

#### **Common Style Choices:**

- ► Full Sleeve | Half Sleeve
- ► Epaulettes
- Multiple functional pockets

Embellishments (such as Logos) can be Embroidered or Printed as and where needed.

- Any design can be made as per requirement.
- Colors, Sizes and Fabrics are available in Regular as well as Custom Options.