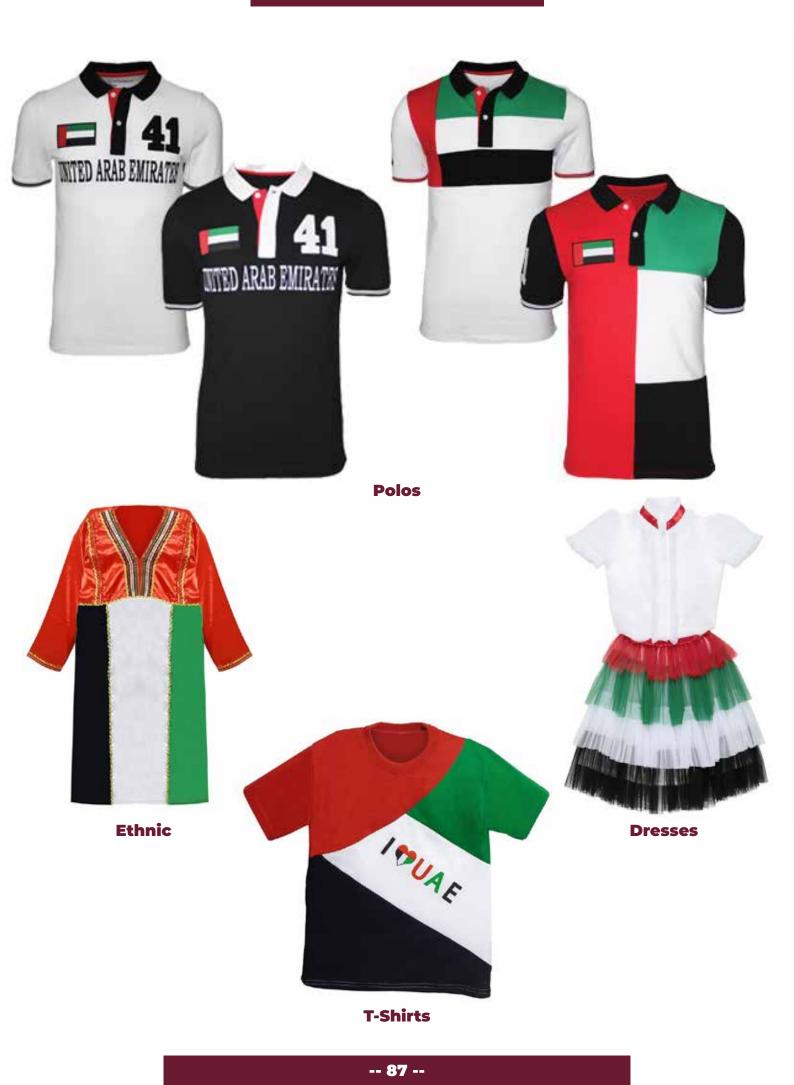

## Polos

- Any design can be made as per requirement.
- Colors, Sizes and Fabrics are available in Regular as well as Custom Options.

#### **Common Style Choices:**

- > 2 Button Placket | 3 Button Placket | No Button Placket etc.
- ► Full Sleeve | Half Sleeve | 3/4th Sleeve
- ► Long Tail with Side Slits | No Tail with Side Slits | No Slits

Embellishments (such as Logos) can be Embroidered or Printed as and where needed.

# **T-Shirts**

- Any design can be made as per requirement.
- Colors, Sizes and Fabrics are available in Regular as well as Custom Options.

#### **Common Style Choices:**

- ► Half Sleeves | Full Sleeves
- V-Neck | Crew Neck | Mock Neck | Henley Neck
- Zipper Front Closure