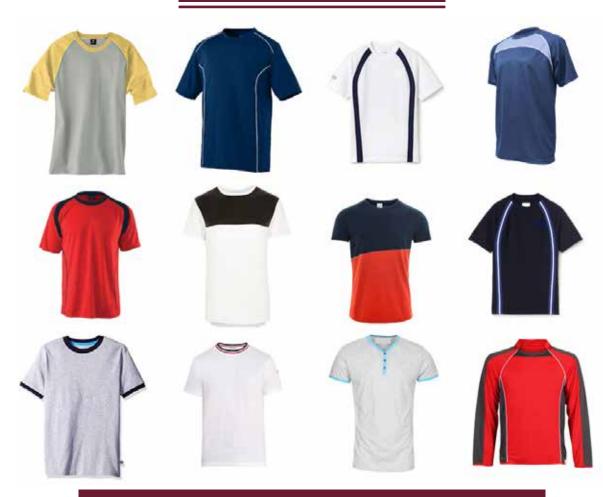

## **T-Shirts**

- Any design can be made as per requirement.
- Colors, Sizes and Fabrics are available in Regular as well as Custom Options.

#### **Common Style Choices:**

- Crew Neck | Mock Neck | V-Neck | Y-Neck (Henley) Style
- ► Full Sleeve | Half Sleeve | 3/4th Sleeve

Embellishments (such as Logos) can be Embroidered or Printed as and where needed.