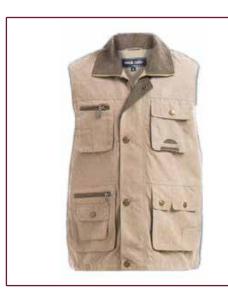

## Multi Pocket Vests

• Any design can be made as per requirement.

 Colors, Sizes and Fabrics are available in Regular as well as Custom Options.

#### **Common Style Choices:**

- Collared | Without Collar
- Snap button closure | Zip closure
- Velcro snap pockets | Snap buttoning pockets

Embellishments (such as Logos) can be Embroidered or Printed as and where needed.