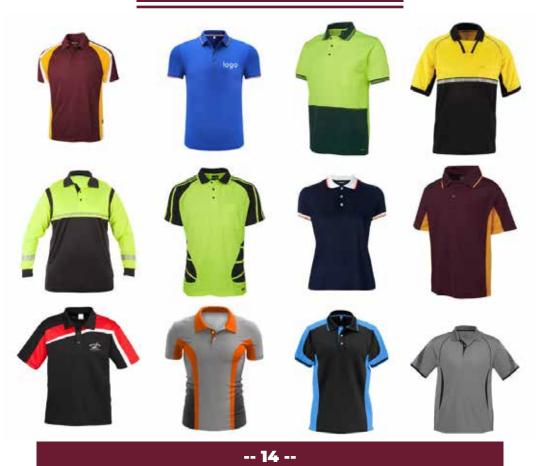

## Polos

- Any design can be made as per requirement.
- Colors, Sizes and Fabrics are available in Regular as well as Custom Options.

#### **Common Style Choices:**

- > 2 Button Placket | 3 Button Placket | No Button Placket etc.
- ► Full Sleeve | Half Sleeve | 3/4th Sleeve
- ► Long Tail with Side Slits | No Tail with Side Slits | No Slits

Embellishments (such as Logos) can be Embroidered or Printed as and where needed.