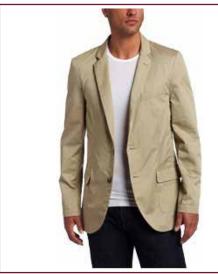

## **Coats/Blazers**

• Any design can be made as per requirement.

 Colors, Sizes and Fabrics are available in Regular as well as Custom Options.

#### **Common Style Choices:**

- ► Solids | Stripes | Checks etc.
- Single Vent | Double Vent | No Vents
- Single Breasted | Double Breasted

Embellishments (such as Logos) can be Embroidered or Printed as and where needed.