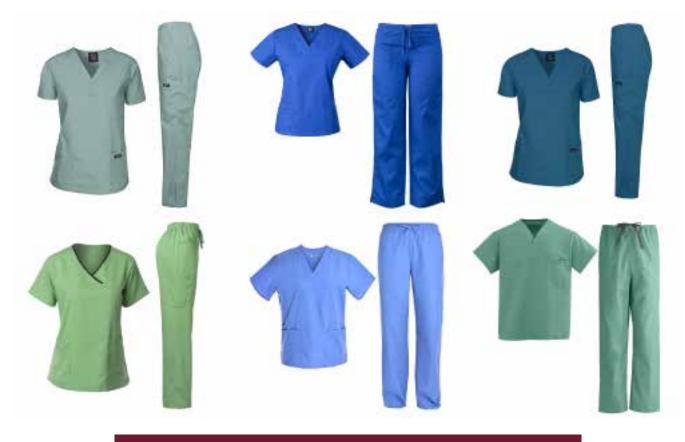

# Scrubs

• Any design can be made as per requirement.

 Colors, Sizes and Fabrics are available in Regular as well as Custom Options.

### **Common Style Choices:**

- Box pleat at the back
- Drawstring adjustable elasticated pants
- Multiple functional pockets

Embellishments (such as Logos) can be Embroidered or Printed as and where needed.