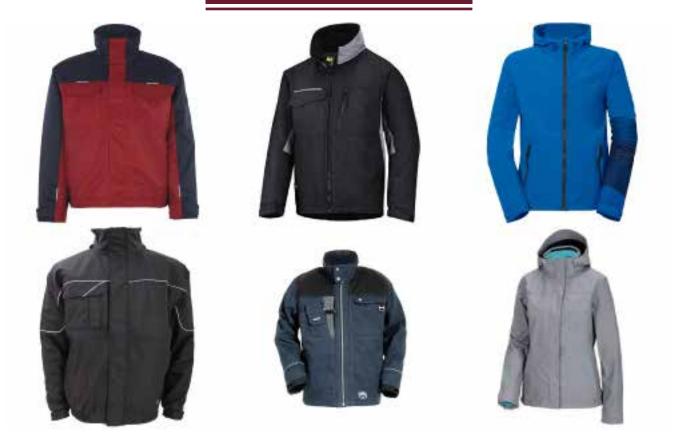

## Safety Jackets

#### • Any design can be made as per requirement.

 Colors, Sizes and Fabrics are available in Regular as well as Custom Options.

#### **Common Style Choices:**

- Contrast piping
- Velcro closure
- Multiple functional pockets

Embellishments (such as Logos) can be Embroidered or Printed as and where needed.