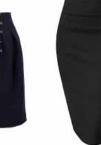

## Skirts

- Any design can be made as per requirement.
- Colors, Sizes and Fabrics are available in Regular as well as Custom Options.

#### **Common Style Choices:**

- ► Solids | Striped | Checks etc.
- ► Knee Length | Short Length
- Strap Closure | Button Closure | Hook Closure

Embellishments (such as Logos) can be Embroidered or Printed as and where needed.