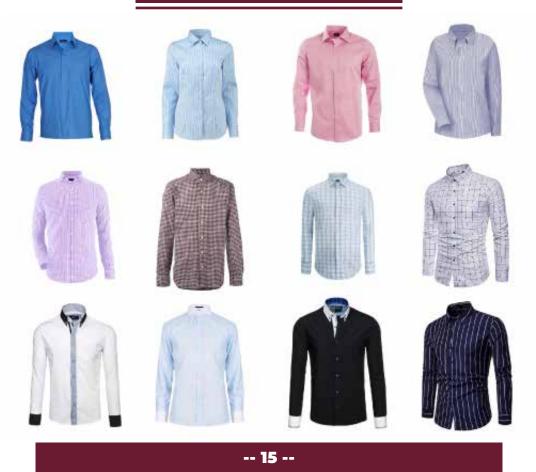

## Formal Shirts

- Any design can be made as per requirement.
- Colors, Sizes and Fabrics are available in Regular as well as Custom Options.

#### **Common Style Choices:**

- ► Solids | Stripes | Checks etc.
- ► Full Sleeve | Half Sleeve
- ► Contrast Cuff and/or Collar etc.
- Classic Collar | Spread Collar | Cutaway Collar etc.

Embellishments (such as Logos) can be Embroidered or Printed as and where needed.