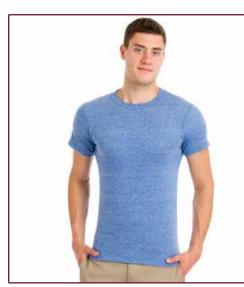

## **T-Shirts**

- Any design can be made as per requirement.
- Colors, Sizes and Fabrics are available in Regular as well as Custom Options.

#### **Common Style Choices:**

- Crew Neck | Mock Neck | V-Neck | Y-Neck (Henley) Style
- ► Full Sleeve | Half Sleeve | 3/4th Sleeve

Embellishments (such as Logos) can be Embroidered or Printed as and where needed.