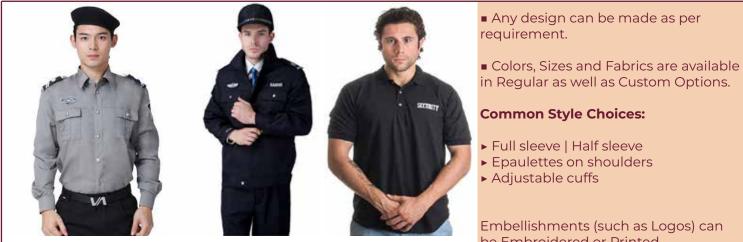

## Security Uniforms

Shirts

**Jackets** 

be Embroidered or Printed as and where needed.

### Reference Designs

Polos

### PANTS

• Any design can be made as per requirement.

• Colors, Sizes and Fabrics are available in Regular as well as Custom Options.

#### **Common Style Choices:**

- Functional and tactical pockets
- Trouser fasteners
- Delicate bottom hem clipping

Embellishments (such as Logos) can be Embroidered or Printed as and where needed.

### Reference Designs

### ACCESSORIES