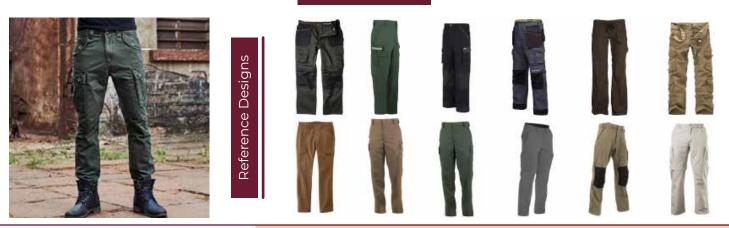

Cargos

- Any design can be made as per requirement.
- Colors, Sizes and Fabrics are available in Regular as well as Custom Options.

#### **Common Style Choices:**

- Additional tool/functional pockets
- Tapered | Non-Tapered

Embellishments (such as Logos) can be Embroidered or Printed as and where needed.