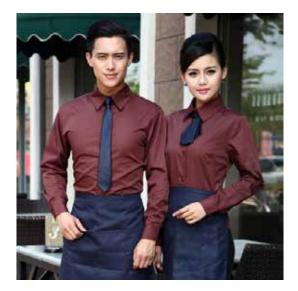

# Waiter/Waitress Uniform

• Any design can be made as per requirement.

 Colors, Sizes and Fabrics are available in Regular as well as Custom Options.

#### **Common Style Choices:**

- ► Shirts | T-Shirts | Jackets along with matching trousers
- ► Casual | Formal Full Sleeves or Half Sleeves
- Matching Accessories Aprons, Ties, Bow ties, Scarves etc.
- Multiple functional pockets

Embellishments (such as Logos) can be Embroidered or Printed as and where needed.