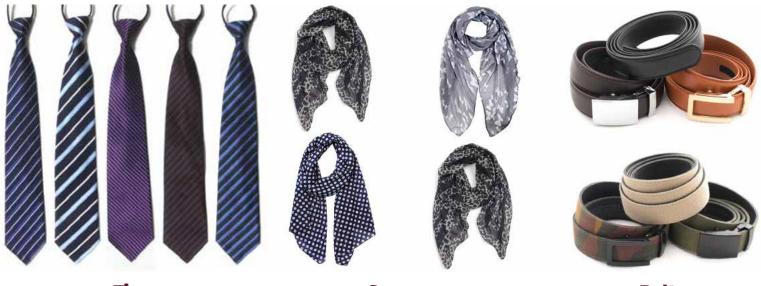

## **Ties, Scarves & Belts**

Any design can be made as per requirement.

 Colors, Sizes and Fabrics are available in Regular as well as Custom Options.

#### Common Style Choices:

TIES: Solids | Patterned - Stripes, Geometric shapes, Checks etc.
SCARVES: Solids | Patterned - Stripes, Checks etc.

▶ BELTS: Calf Leather | Suede Leather | Faux Leather | Fabric

Embellishments (such as Logos) can be Embroidered or Printed as and where needed.

### Reference Designs

Ties

Scarves

-- 22 --

**Belts** 