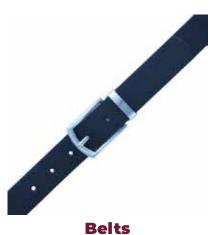

## **Ties, Scarves & Belts**

Any design can be made as per requirement.

 Colors, Sizes and Fabrics are available in Regular as well as Custom Options.

#### Common Style Choices:

TIES: Solids | Patterned - Stripes, Geometric shapes, Checks etc.
SCARVES: Solids | Patterned - Stripes, Checks etc.

▶ BELTS: Calf Leather | Suede Leather | Faux Leather | Fabric

### Reference Designs

Ties

Scarves

-- 22 --

**Belts** 