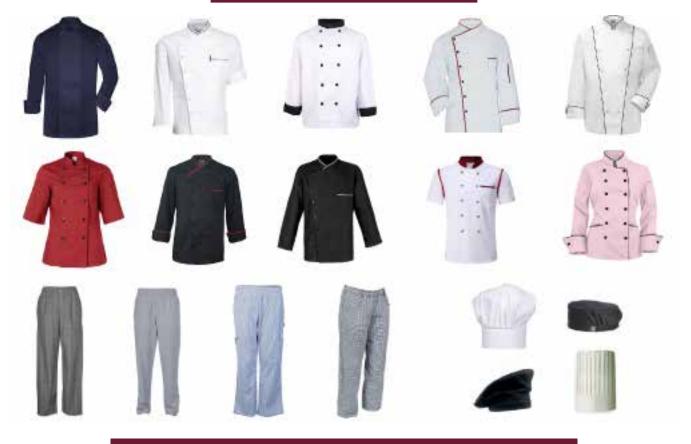

# Chef

• Any design can be made as per requirement.

 Colors, Sizes and Fabrics are available in Regular as well as Custom Options.

## **Common Style Choices:**

- ► Full or Half Sleeve Jackets various collars and placket styles
- Contrast piping and multiple functional pockets
- ► Elasticated comfort Pants Solid or Patterned
- ► Hats and Aprons that match and complete the attire

Embellishments (such as Logos) can be Embroidered or Printed as and where needed.