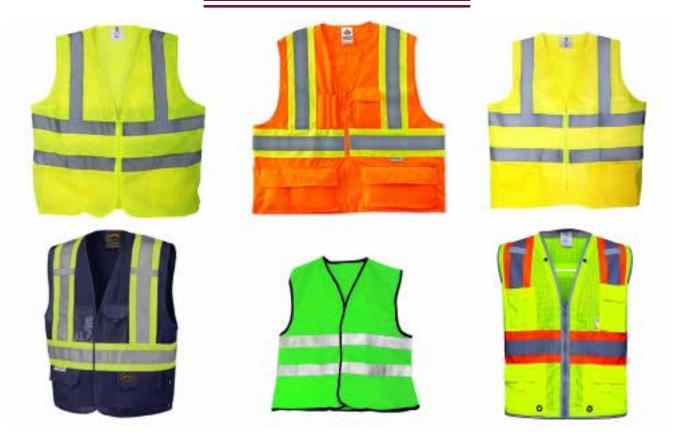

## Safety Vests

• Any design can be made as per requirement.

 Colors, Sizes and Fabrics are available in Regular as well as Custom Options.

#### **Common Style Choices:**

- Contrast piping
- Velcro closure
- Multiple functional pockets

Embellishments (such as Logos) can be Embroidered or Printed as and where needed.