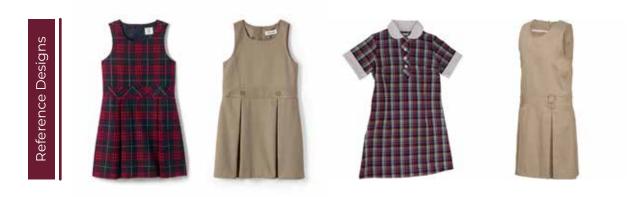

## Dress

- Any design can be made as per requirement.
- Colors, Sizes and Fabrics are available in Regular as well as Custom Options.

#### **Common Style Choices:**

- Sleeveless | Half Sleeves | Full Sleeves
- Collared | Uncollared
- ► Slip On with Zipper or Buttons | Slip On Only