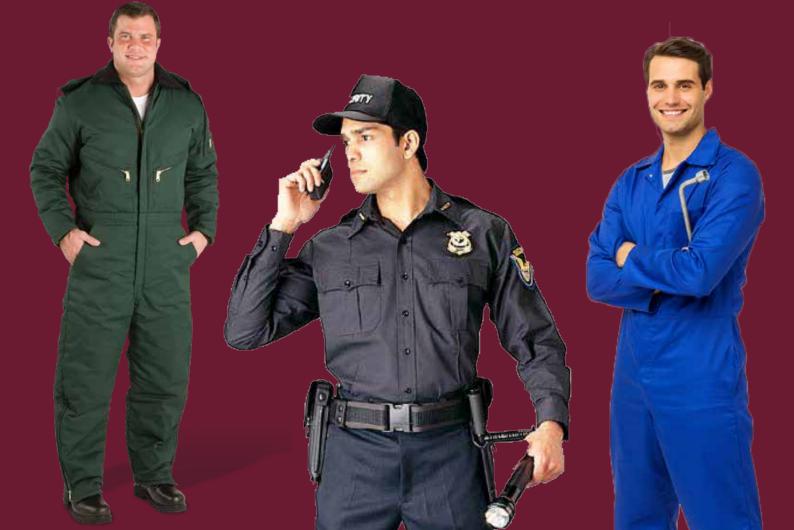

## Security Uniforms

Shirts

**Jackets** 

be Embroidered or Printed as and where needed.

### Reference Designs

Polos