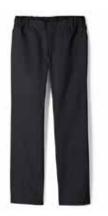

### **Formal Pants**

- Any design can be made as per requirement.
- Colors, Sizes and Fabrics are available in Regular as well as Custom Options.

#### **Common Style Choices:**

- ► Cuffed at the bottom | No Cuffs
- ► Belt loops | Side adjusters | Buttons for suspenders
- Tapered | Non-Tapered
- Pleated front | Flat front

Embellishments (such as Logos) can be Embroidered or Printed as and where needed.