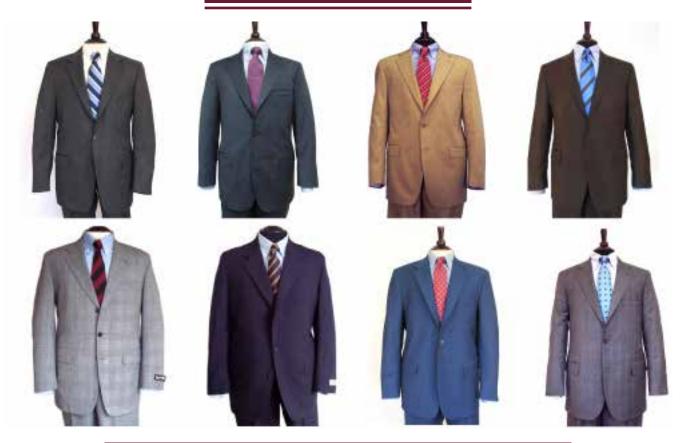

## Suits

• Any design can be made as per requirement.

 Colors, Sizes and Fabrics are available in Regular as well as Custom Options.

#### **Common Style Choices:**

- ▶ Single Breasted | Double Breasted
- Peak Lapel | Notch Lapel
- ► Solids | Stripes | Checks etc.

Embellishments (such as Logos) can be Embroidered or Printed as and where needed.

### Reference Designs

Ties

Scarves

-- 22 --

**Belts** 