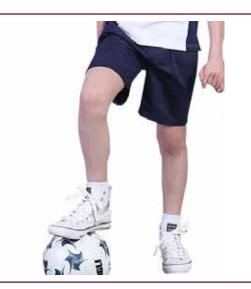

# **Sport Shorts**

Reference Designs

G

- Any design can be made as per requirement.
- Colors, Sizes and Fabrics are available in Regular as well as Custom Options.

#### **Common Style Choices:**

- ► Knee Length | Above the Knee Length
- ► Solids | Stripes | Checks etc.
- Elasticated Waist