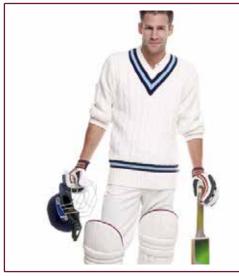

# **Cricket Uniforms**

- Any design can be made as per requirement.
- Colors, Sizes and Fabrics are available in Regular as well as Custom Options.

## **Common Options:**

- Cricket Jersey Full Sleeves/Half Sleeves in Classic, Mock Neck, V Neck, Crew Neck, Henley Neck Collar Styles
- ▶ Track Pants, Jackets, Shoes & Accessories

Embellishments (such as Logos) can be Embroidered or Printed as and where needed.