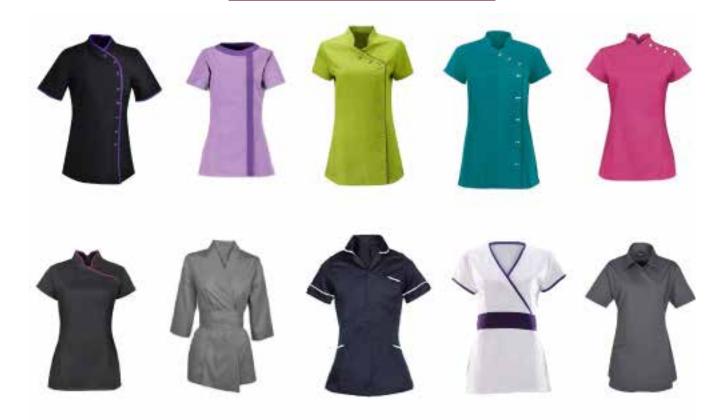

# Spa/Salon Uniforms

• Any design can be made as per requirement.

 Colors, Sizes and Fabrics are available in Regular as well as Custom Options.

### **Common Style Choices:**

- Tunics with Trousers | Dresses
- Comfort fit with elasticated adjustments
- Multiple functional pockets

Embellishments (such as Logos) can be Embroidered or Printed as and where needed.