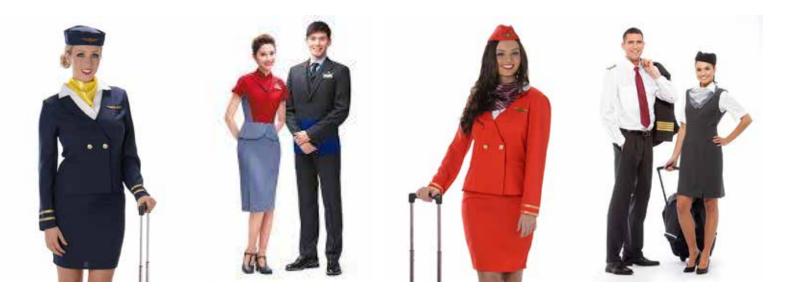

# **Aviation Uniforms**

# **Pilot Uniform**

# **Cabin Crew**

• Any design can be made as per requirement.

 Colors, Sizes and Fabrics are available in Regular as well as Custom Options.

### **Common Style Choices:**

- Male Flight Attendents: Suits
- ▶ Female Flight Attendents: Dresses or Suits
- Multiple functional pockets

Embellishments (such as Logos) can be Embroidered or Printed as and where needed.