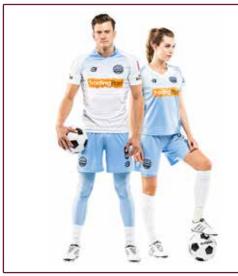

# **Soccer Uniforms**

- Any design can be made as per requirement.
- Colors, Sizes and Fabrics are available in Regular as well as Custom Options.

#### **Common Options:**

- Soccer Jersey Full Sleeves/Half Sleeves in Classic, Mock Neck, V Neck, Crew Neck, Henley Neck Collar Styles
- Shorts, Jackets, Shoes & Accessories

Embellishments (such as Logos) can be Embroidered or Printed as and where needed.