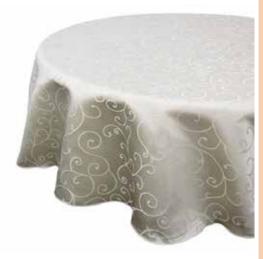

# Hotel Table/Chair Linen

• Any design can be made as per requirement.

 Colors, Sizes and Fabrics are available in Regular as well as Custom Options.

- ► Table Cover
- Chair Cover
- ► Napkins
- Skirting in satin fabric
- ► Curtains
- Table Mats
- Cushion Cover

Embellishments (such as Logos) can be Embroidered or Printed as and where needed.