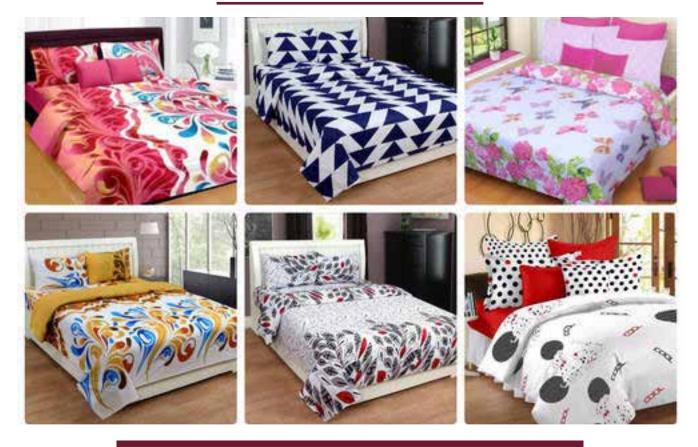

# **Home Bedding**

• Any design can be made as per requirement.

 Colors, Sizes and Fabrics are available in Regular as well as Custom Options.

- ► Flat sheet
- ▶ Bedsheet Sets in Single, Double, Queen and King sizes
- Pillow Cover
- Fitted Sheet
- Blankets & Duvet (with cover)
- Mattress (with protector)
- Cushion (with cover)