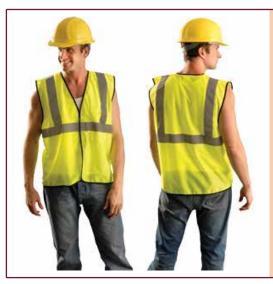

## Safety Vests

• Any design can be made as per requirement.

 Colors, Sizes and Fabrics are available in Regular as well as Custom Options.

#### **Common Style Choices:**

- Contrast piping
- Velcro closure
- Multiple functional pockets

Embellishments (such as Logos) can be Embroidered or Printed as and where needed.