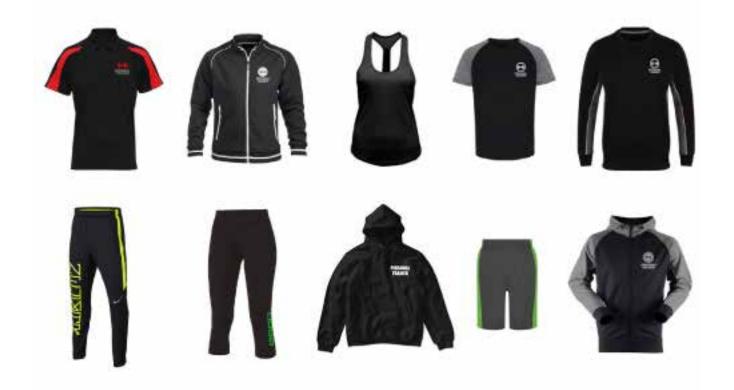

## **Corporate Uniforms**

| T-Shirts                 | 13 |
|--------------------------|----|
| Polos                    | 14 |
| Formal Shirts            | 15 |
| Formal Pants             | 16 |
| Jeans                    | 17 |
| Cargo Pants              | 17 |
| Skirts                   | 18 |
| Caps                     | 18 |
| Coats/Blazers            | 19 |
| Winter Jackets & Hoodies | 20 |
| Suits                    | 21 |
| Ties, Scarves & Belts    | 22 |

## **T-Shirts**

- Any design can be made as per requirement.
- Colors, Sizes and Fabrics are available in Regular as well as Custom Options.

#### **Common Style Choices:**

- Crew Neck | Mock Neck | V-Neck | Y-Neck (Henley) Style
- ► Full Sleeve | Half Sleeve | 3/4th Sleeve

Embellishments (such as Logos) can be Embroidered or Printed as and where needed.

## Polos

- Any design can be made as per requirement.
- Colors, Sizes and Fabrics are available in Regular as well as Custom Options.

#### **Common Style Choices:**

- > 2 Button Placket | 3 Button Placket | No Button Placket etc.
- ► Full Sleeve | Half Sleeve | 3/4th Sleeve
- ► Long Tail with Side Slits | No Tail with Side Slits | No Slits

## Winter Jackets & Hoodies

- Any design can be made as per requirement.
- Colors, Sizes and Fabrics are available in Regular as well as Custom Options.

#### **Common Style Choices:**

- Zipper | Snap Buttons etc.
- ► With Hood | Without Hood
- Adjustable tabs

Embellishments (such as Logos) can be Embroidered or Printed as and where needed.