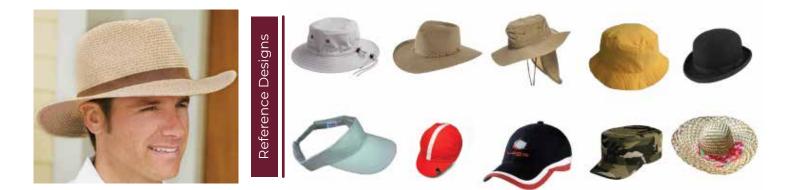

#### **Common Style Choices:**

- ▶ 5 Panels | 6 Panels etc.
- ▶ Buckle Closure | Velcro Closure etc.

Embellishments (such as Logos) can be Embroidered or Printed as and where needed.