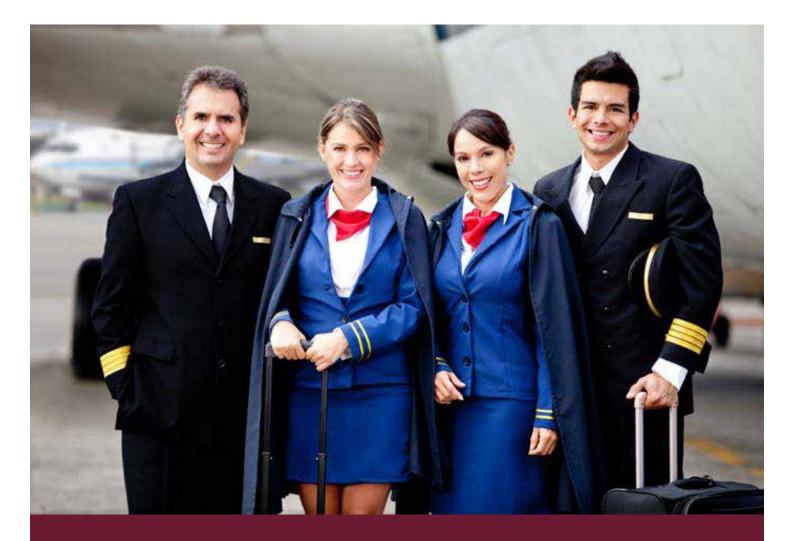

# **Aviation Uniforms**

# **Pilot Uniform**

# **Cabin Crew**

• Any design can be made as per requirement.

 Colors, Sizes and Fabrics are available in Regular as well as Custom Options.

### **Common Style Choices:**

- Male Flight Attendents: Suits
- ▶ Female Flight Attendents: Dresses or Suits
- Multiple functional pockets

Embellishments (such as Logos) can be Embroidered or Printed as and where needed.