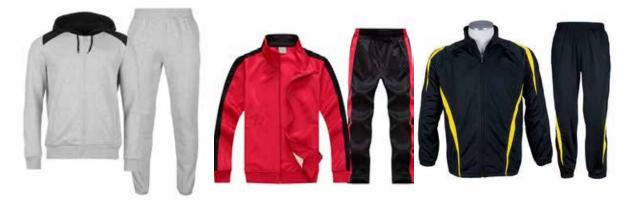

# **Track Suits**

- Any design can be made as per requirement.
- Colors, Sizes and Fabrics are available in Regular as well as Custom Options.

#### **Common Style Choices:**

- Classic Collar | Stand Up Collar | Hooded Collar
- ► Slip-on | Zipper Closure | Button Tab Closure
- Multiple functional pockets

Embellishments (such as Logos) can be Embroidered or Printed as and where needed.