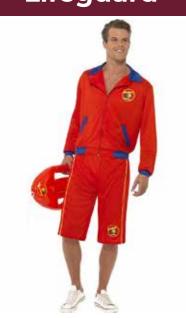

# Lifeguard

• Any design can be made as per requirement.

 Colors, Sizes and Fabrics are available in Regular as well as Custom Options.