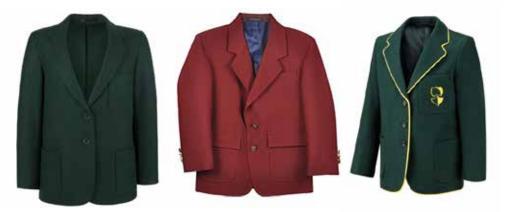

# Blazers

- Any design can be made as per requirement.
- Colors, Sizes and Fabrics are available in Regular as well as Custom Options.

#### **Common Style Choices:**

- ► Solids | Stripes | Checks etc.
- ▶ 2 Button Front | 3 Button Front
- Single Vented | Double Vented

Embellishments (such as Logos) can be Embroidered or Printed as and where needed.