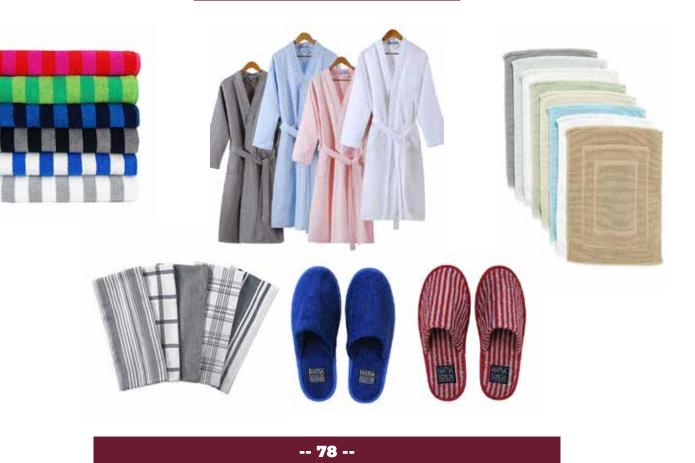

# **Bath Textiles**

Any design can be made as per requirement.

 Colors, Sizes and Fabrics are available in Regular as well as Custom Options.

- Bath & beach terry towels in solids, stripes or patterns
- ▶ Bath Robes in solids, stripes or patterns
- Bath Mats
- Bath Slippers
- Kitchen Towels
- Beach Bags

Embellishments (such as Logos) can be Embroidered or Printed as and where needed.