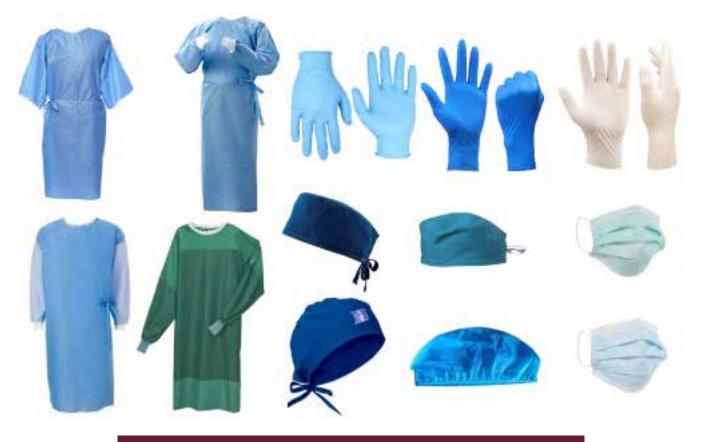

# **Hospital Uniforms**

# Scrubs

• Any design can be made as per requirement.

 Colors, Sizes and Fabrics are available in Regular as well as Custom Options.

### **Common Style Choices:**

- Box pleat at the back
- Drawstring adjustable elasticated pants
- Multiple functional pockets

Embellishments (such as Logos) can be Embroidered or Printed as and where needed.

# Lab Coats

• Any design can be made as per requirement.

 Colors, Sizes and Fabrics are available in Regular as well as Custom Options.

### **Common Style Choices:**

- ► Visible Button Placket | Hidden Button or Zipper Placket
- ► Short Sleeve | Full Sleeve
- ► Knee Length | Waist Length
- Multiple functional pockets

Embellishments (such as Logos) can be Embroidered or Printed as and where needed.

# OT Overalls/Surgical Gowns

• Any design can be made as per requirement.

 Colors, Sizes and Fabrics are available in Regular as well as Custom Options.

### **Common Style Choices:**

- ► Waist with loops and adjustable belt
- Disposable (one-time use) | Non-disposable
- ▶ Matching medical accessories gloves, caps and masks.

Embellishments (such as Logos) can be Embroidered or Printed as and where needed.