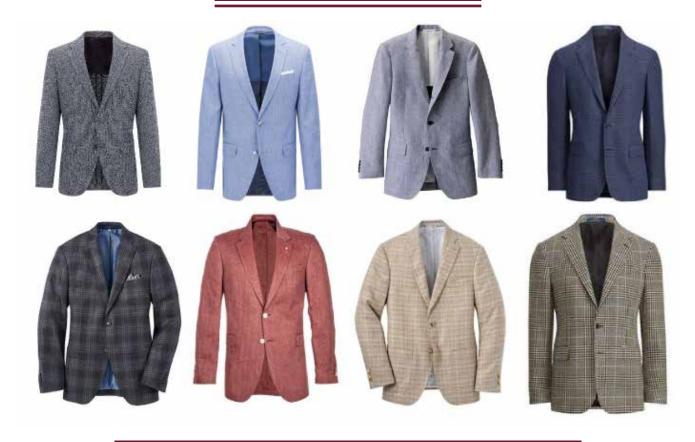

## **Coats/Blazers**

• Any design can be made as per requirement.

 Colors, Sizes and Fabrics are available in Regular as well as Custom Options.

#### **Common Style Choices:**

- ► Solids | Stripes | Checks etc.
- Single Vent | Double Vent | No Vents
- Single Breasted | Double Breasted

Embellishments (such as Logos) can be Embroidered or Printed as and where needed.