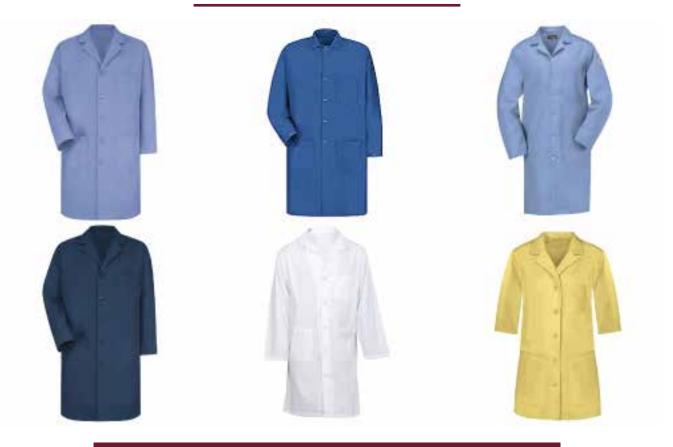

# Lab Coats

• Any design can be made as per requirement.

 Colors, Sizes and Fabrics are available in Regular as well as Custom Options.

### **Common Style Choices:**

- ► Visible Button Placket | Hidden Button or Zipper Placket
- ► Short Sleeve | Full Sleeve
- ► Knee Length | Waist Length
- Multiple functional pockets

Embellishments (such as Logos) can be Embroidered or Printed as and where needed.