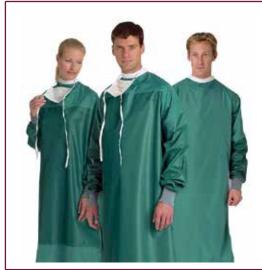

# OT Overalls/Surgical Gowns

• Any design can be made as per requirement.

 Colors, Sizes and Fabrics are available in Regular as well as Custom Options.

### **Common Style Choices:**

- ► Waist with loops and adjustable belt
- Disposable (one-time use) | Non-disposable
- ▶ Matching medical accessories gloves, caps and masks.

Embellishments (such as Logos) can be Embroidered or Printed as and where needed.