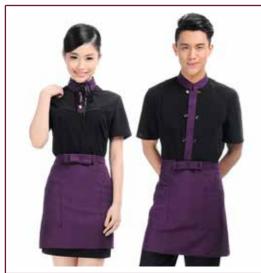

# Waiter/Waitress Uniform

• Any design can be made as per requirement.

 Colors, Sizes and Fabrics are available in Regular as well as Custom Options.

#### **Common Style Choices:**

- ► Shirts | T-Shirts | Jackets along with matching trousers
- ► Casual | Formal Full Sleeves or Half Sleeves
- Matching Accessories Aprons, Ties, Bow ties, Scarves etc.
- Multiple functional pockets

Embellishments (such as Logos) can be Embroidered or Printed as and where needed.