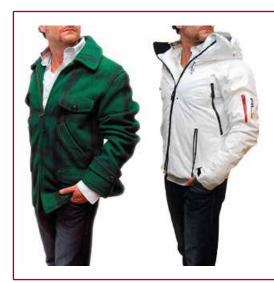

## Winter Jackets & Hoodies

- Any design can be made as per requirement.
- Colors, Sizes and Fabrics are available in Regular as well as Custom Options.

#### **Common Style Choices:**

- Zipper | Snap Buttons etc.
- ► With Hood | Without Hood
- Adjustable tabs

Embellishments (such as Logos) can be Embroidered or Printed as and where needed.