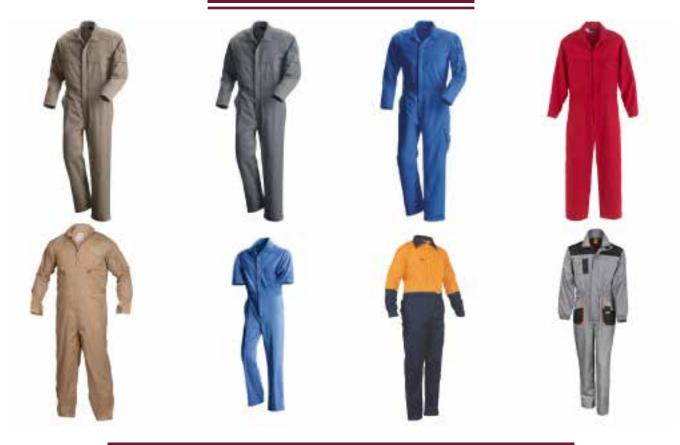

## **Safety Coveralls**

- Any design can be made as per requirement.
- Colors, Sizes and Fabrics are available in Regular as well as Custom Options.

#### **Common Style Choices:**

- ▶ 1 pc coveralls | 2 pc coveralls
- ► Reflective tapes for High Visibility
- Elasticated waist
- ► FR, Insulation, waterproofing properties infused

Embellishments (such as Logos) can be Embroidered or Printed as and where needed.