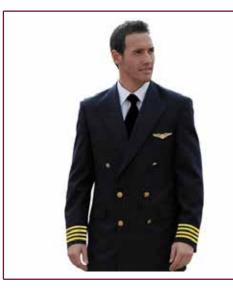

# **Pilot Uniform**

#### **Common Style Choices:**

- ► Double Breasted | Single Breasted
- ► Peak Lapel | Notch Lapel
- Embossed brass buttons

Embellishments (such as Logos) can be Embroidered or Printed as and where needed.