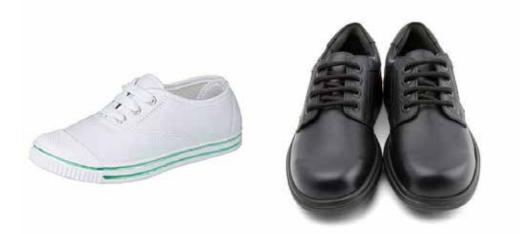

# Shoes

- Any design can be made as per requirement.
- Colors, Sizes and Fabrics are available in Regular as well as Custom Options.

#### **Common Style Choices:**

- ► SOCKS: Solids | Stripes | Checks etc.
- SHOES: Leather | Faux Leather | Suede | Canvas | Sports