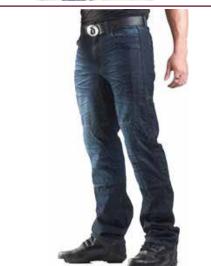

## Jeans

- Any design can be made as per requirement.
- Colors, Sizes and Fabrics are available in Regular as well as Custom Options.

#### **Common Style Choices:**

- ► Dark Wash | Medium Wash | Light Wash etc.
- ► Boot Cut | Tapered | Straight Cut etc.
- Different levels of fading

Embellishments (such as Logos) can be Embroidered or Printed as and where needed.