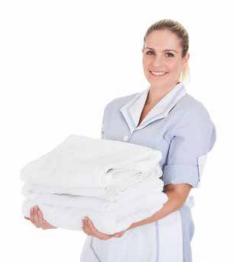

# Laundry Staff

- Any design can be made as per requirement.
- Colors, Sizes and Fabrics are available in Regular as well as Custom Options.

Embellishments (such as Logos) can be Embroidered or Printed as and where needed.