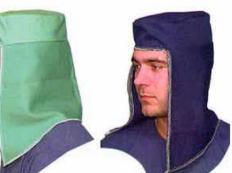

## Safety Accessories

• Any design can be made as per requirement.

 Colors, Sizes and Fabrics are available in Regular as well as Custom Options.

#### **Common Accessories:**

- ► Safety Glasses
- ► Safety Gloves
- ► Safety Caps
- Safety Helmets
- Safety Shoes

Embellishments (such as Logos) can be Embroidered or Printed as and where needed.

#### **Safety Caps**