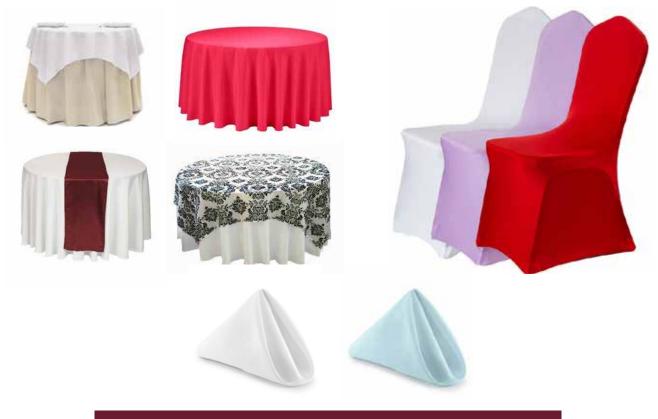

# Hotel Table/Chair Linen

• Any design can be made as per requirement.

 Colors, Sizes and Fabrics are available in Regular as well as Custom Options.

- ► Table Cover
- Chair Cover
- ► Napkins
- Skirting in satin fabric
- ► Curtains
- Table Mats
- Cushion Cover

Embellishments (such as Logos) can be Embroidered or Printed as and where needed.