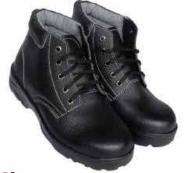

## Safety Accessories

• Any design can be made as per requirement.

 Colors, Sizes and Fabrics are available in Regular as well as Custom Options.

#### **Common Accessories:**

- ► Safety Glasses
- ► Safety Gloves
- ► Safety Caps
- Safety Helmets
- Safety Shoes

Embellishments (such as Logos) can be Embroidered or Printed as and where needed.