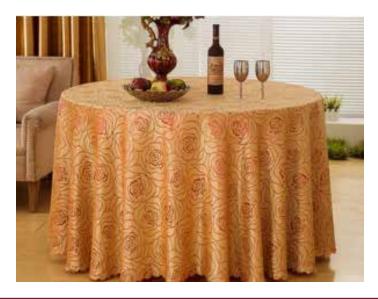

# Hotel Table/Chair Linen

• Any design can be made as per requirement.

 Colors, Sizes and Fabrics are available in Regular as well as Custom Options.

- ► Table Cover
- Chair Cover
- ► Napkins
- Skirting in satin fabric
- ► Curtains
- Table Mats
- Cushion Cover

Embellishments (such as Logos) can be Embroidered or Printed as and where needed.