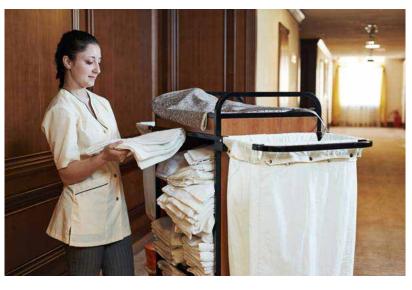

# Housekeeping

• Any design can be made as per requirement.

 Colors, Sizes and Fabrics are available in Regular as well as Custom Options.

### **Common Style Choices:**

- Shirts with different styles of collars and plackets
- ► Knee length Dresses for women
- Apron with additional pockets

Embellishments (such as Logos) can be Embroidered or Printed as and where needed.