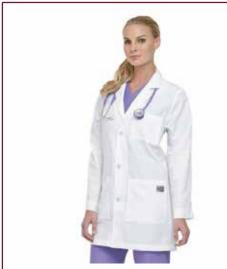

# Lab Coats

• Any design can be made as per requirement.

 Colors, Sizes and Fabrics are available in Regular as well as Custom Options.

### **Common Style Choices:**

- ► Visible Button Placket | Hidden Button or Zipper Placket
- ► Short Sleeve | Full Sleeve
- ► Knee Length | Waist Length
- Multiple functional pockets

Embellishments (such as Logos) can be Embroidered or Printed as and where needed.