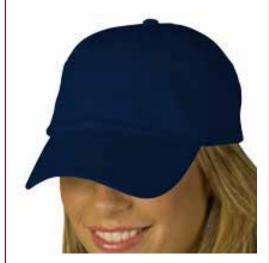

#### **Common Style Choices:**

- ▶ 5 Panels | 6 Panels etc.
- ▶ Buckle Closure | Velcro Closure etc.

Embellishments (such as Logos) can be Embroidered or Printed as and where needed.