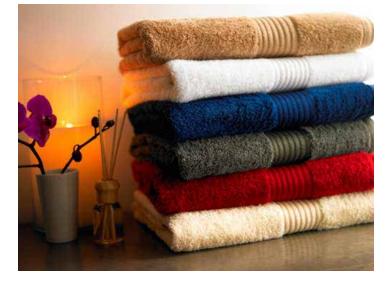

# **Bath Textiles**

Any design can be made as per requirement.

 Colors, Sizes and Fabrics are available in Regular as well as Custom Options.

- Bath & beach terry towels in solids, stripes or patterns
- ▶ Bath Robes in solids, stripes or patterns
- Bath Mats
- Bath Slippers
- Kitchen Towels
- Beach Bags