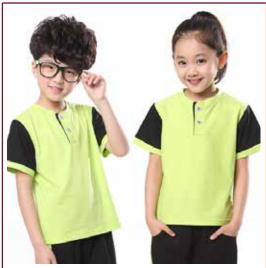

# Polos

- Any design can be made as per requirement.
- Colors, Sizes and Fabrics are available in Regular as well as Custom Options.

### **Common Style Choices:**

- ► Full Sleeves | Half Sleeves
- Button Placket | Zipper Placket
- ► Long Tail with Side Slits | No Tail with Side Slits | No Slits

Embellishments (such as Logos) can be Embroidered or Printed as and where needed.