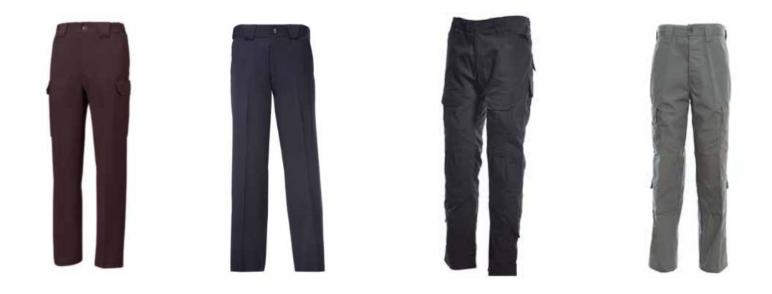

### PANTS

• Any design can be made as per requirement.

• Colors, Sizes and Fabrics are available in Regular as well as Custom Options.

#### **Common Style Choices:**

- Functional and tactical pockets
- Trouser fasteners
- Delicate bottom hem clipping

Embellishments (such as Logos) can be Embroidered or Printed as and where needed.