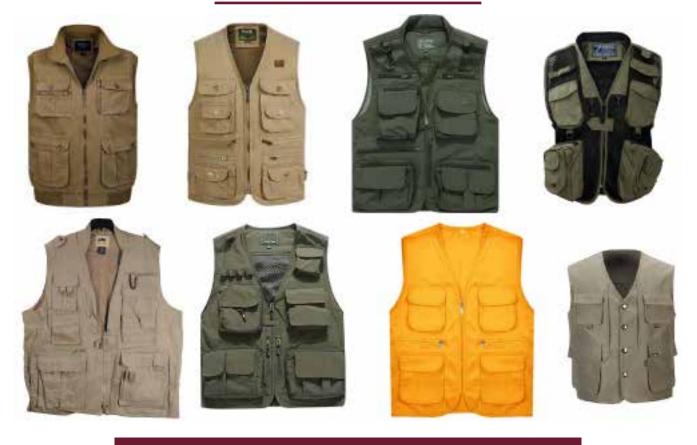

## Multi Pocket Vests

• Any design can be made as per requirement.

 Colors, Sizes and Fabrics are available in Regular as well as Custom Options.

#### **Common Style Choices:**

- Collared | Without Collar
- Snap button closure | Zip closure
- Velcro snap pockets | Snap buttoning pockets

Embellishments (such as Logos) can be Embroidered or Printed as and where needed.