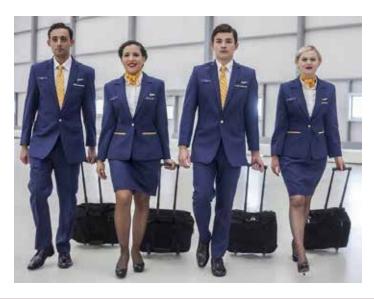

# **Aviation Uniforms**

# **Cabin Crew**

• Any design can be made as per requirement.

 Colors, Sizes and Fabrics are available in Regular as well as Custom Options.

### **Common Style Choices:**

- Male Flight Attendents: Suits
- ▶ Female Flight Attendents: Dresses or Suits
- Multiple functional pockets

Embellishments (such as Logos) can be Embroidered or Printed as and where needed.