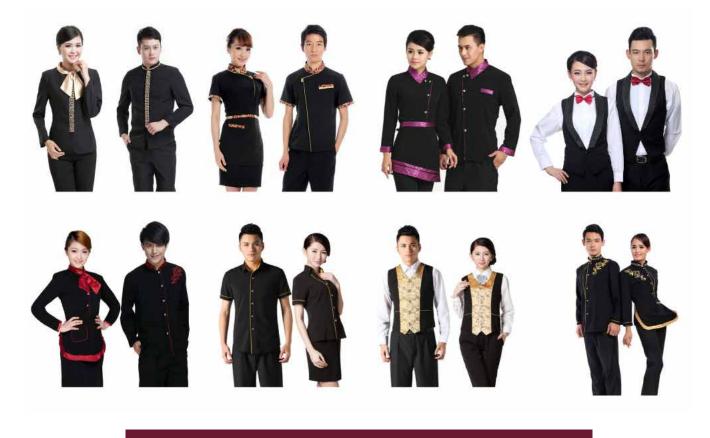

# Waiter/Waitress Uniform

• Any design can be made as per requirement.

 Colors, Sizes and Fabrics are available in Regular as well as Custom Options.

#### **Common Style Choices:**

- ► Shirts | T-Shirts | Jackets along with matching trousers
- ► Casual | Formal Full Sleeves or Half Sleeves
- Matching Accessories Aprons, Ties, Bow ties, Scarves etc.
- Multiple functional pockets

Embellishments (such as Logos) can be Embroidered or Printed as and where needed.