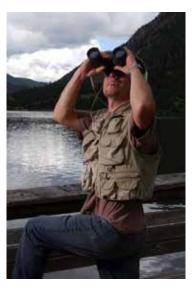

## Multi Pocket Vests

• Any design can be made as per requirement.

 Colors, Sizes and Fabrics are available in Regular as well as Custom Options.

#### **Common Style Choices:**

- Collared | Without Collar
- Snap button closure | Zip closure
- Velcro snap pockets | Snap buttoning pockets

Embellishments (such as Logos) can be Embroidered or Printed as and where needed.