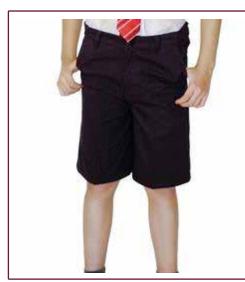

## Shorts

- Any design can be made as per requirement.
- Colors, Sizes and Fabrics are available in Regular as well as Custom Options.

## **Common Style Choices:**

- Pleated | Flat Front
- Straight Pockets | Slanted Pockets
- Tapered | Untapered