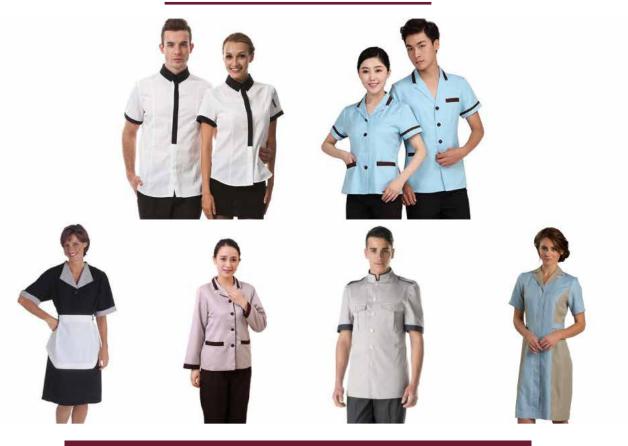

# HOSPITALITY UNIFORMS COLLECTION

Hospitality Uniforms with modern design elements made with durable fabric for world class hospitality providers in the UAE and Middle East.

**Hotel & Restaurant** 

Hospital

# Hotel & Restaurant Uniforms

# Front Desk/Reception

Any design can be made as per requirement.

 Colors, Sizes and Fabrics are available in Regular as well as Custom Options.

### **Common Style Choices:**

- Shirts | Jackets | Vests along with matching trousers
- Casual | Formal Full Sleeves or Half Sleeves
- ► Matching Accessories Ties, Bow ties, Scarves, Ascots etc.
- Multiple functional pockets

# Housekeeping

• Any design can be made as per requirement.

 Colors, Sizes and Fabrics are available in Regular as well as Custom Options.

### **Common Style Choices:**

- Shirts with different styles of collars and plackets
- ► Knee length Dresses for women
- Apron with additional pockets

Embellishments (such as Logos) can be Embroidered or Printed as and where needed.