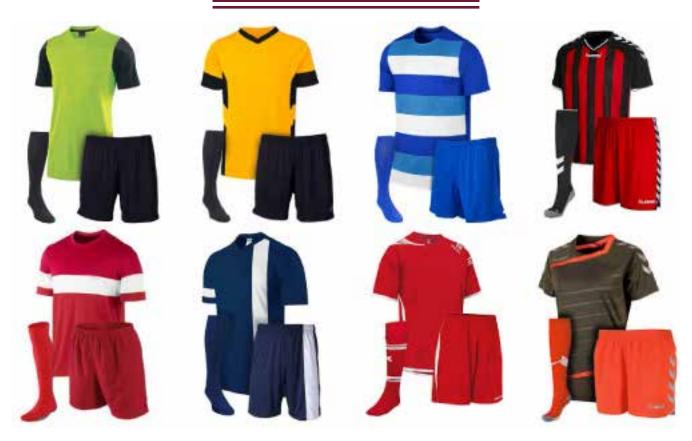

# **Soccer Uniforms**

- Any design can be made as per requirement.
- Colors, Sizes and Fabrics are available in Regular as well as Custom Options.

#### **Common Options:**

- Soccer Jersey Full Sleeves/Half Sleeves in Classic, Mock Neck, V Neck, Crew Neck, Henley Neck Collar Styles
- Shorts, Jackets, Shoes & Accessories

Embellishments (such as Logos) can be Embroidered or Printed as and where needed.