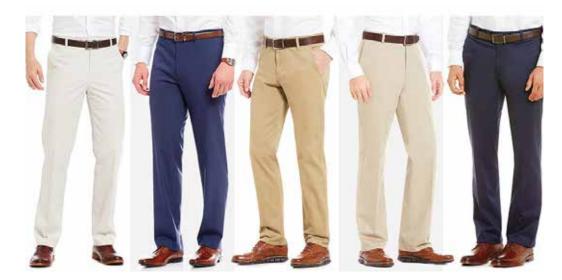

### **Formal Pants**

- Any design can be made as per requirement.
- Colors, Sizes and Fabrics are available in Regular as well as Custom Options.

#### **Common Style Choices:**

- ► Cuffed at the bottom | No Cuffs
- ► Belt loops | Side adjusters | Buttons for suspenders
- Tapered | Non-Tapered
- Pleated front | Flat front

Embellishments (such as Logos) can be Embroidered or Printed as and where needed.