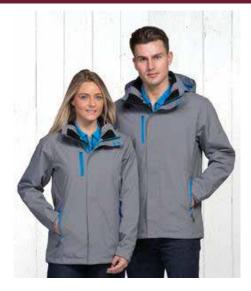

## Winter Jackets & Hoodies

- Any design can be made as per requirement.
- Colors, Sizes and Fabrics are available in Regular as well as Custom Options.

#### **Common Style Choices:**

- Zipper | Snap Buttons etc.
- ► With Hood | Without Hood
- Adjustable tabs

Embellishments (such as Logos) can be Embroidered or Printed as and where needed.