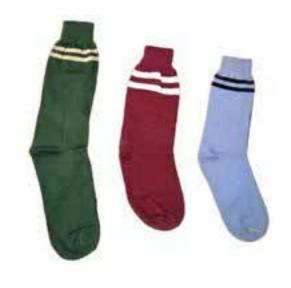

# Shoes

- Any design can be made as per requirement.
- Colors, Sizes and Fabrics are available in Regular as well as Custom Options.

#### **Common Style Choices:**

- ► SOCKS: Solids | Stripes | Checks etc.
- SHOES: Leather | Faux Leather | Suede | Canvas | Sports