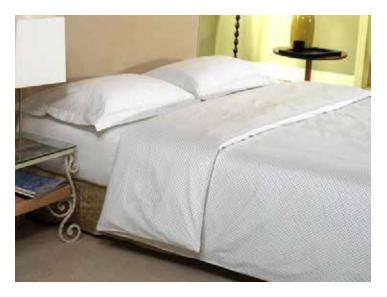

# **Hotel Bedding**

Any design can be made as per requirement.

 Colors, Sizes and Fabrics are available in Regular as well as Custom Options.

- Bed Sheets
- Fitted Sheets
- ► Quilt Cover
- ► Comforter
- ► Pillow Cover
- Mattress (with protector)
- Blankets and Bed Spread Jacquards

Embellishments (such as Logos) can be Embroidered or Printed as and where needed.