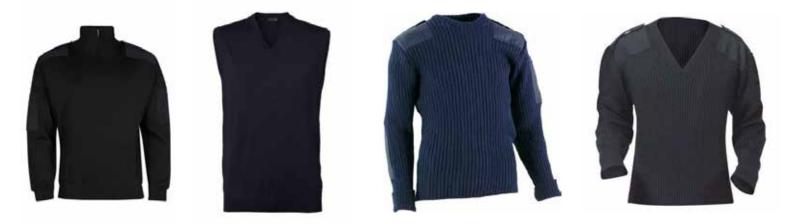

# Sweaters/Cardigans

Reference Designs

- Any design can be made as per requirement.
- Colors, Sizes and Fabrics are available in Regular as well as Custom Options.

#### **Common Style Choices:**

- ► V-Neck | Crew Neck | Mock Neck | Turtle Neck
- Contrast Piping
- Ribbed Cuffs