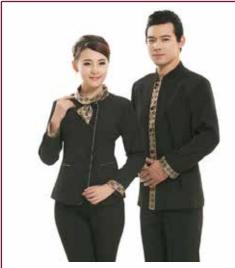

# Waiter/Waitress Uniform

• Any design can be made as per requirement.

 Colors, Sizes and Fabrics are available in Regular as well as Custom Options.

#### **Common Style Choices:**

- ► Shirts | T-Shirts | Jackets along with matching trousers
- ► Casual | Formal Full Sleeves or Half Sleeves
- Matching Accessories Aprons, Ties, Bow ties, Scarves etc.
- Multiple functional pockets

Embellishments (such as Logos) can be Embroidered or Printed as and where needed.