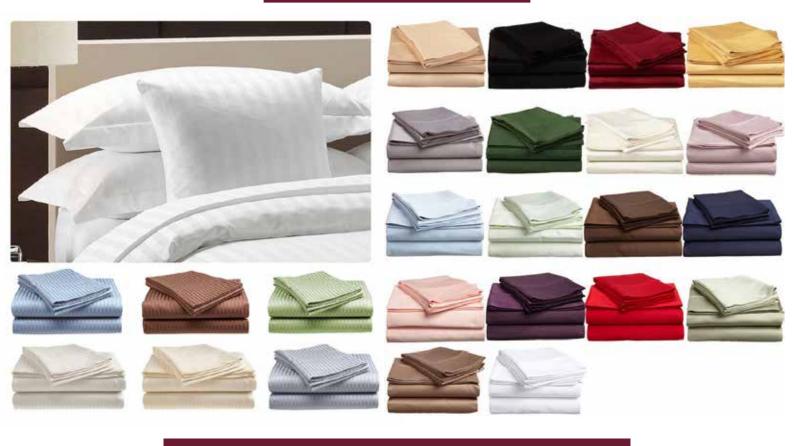

# **Hotel Bedding**

Any design can be made as per requirement.

 Colors, Sizes and Fabrics are available in Regular as well as Custom Options.

- Bed Sheets
- Fitted Sheets
- ► Quilt Cover
- ► Comforter
- ► Pillow Cover
- Mattress (with protector)
- Blankets and Bed Spread Jacquards

Embellishments (such as Logos) can be Embroidered or Printed as and where needed.