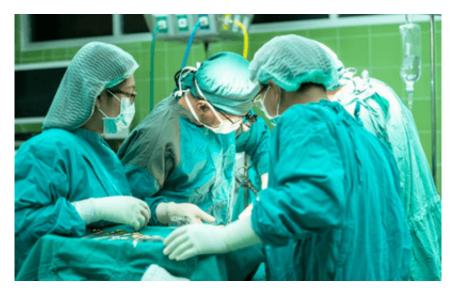

# OT Overalls/Surgical Gowns

• Any design can be made as per requirement.

 Colors, Sizes and Fabrics are available in Regular as well as Custom Options.

### **Common Style Choices:**

- ► Waist with loops and adjustable belt
- Disposable (one-time use) | Non-disposable
- ▶ Matching medical accessories gloves, caps and masks.

Embellishments (such as Logos) can be Embroidered or Printed as and where needed.