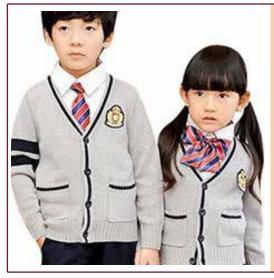

# Sweaters/Cardigans

Reference Designs

- Any design can be made as per requirement.
- Colors, Sizes and Fabrics are available in Regular as well as Custom Options.

#### **Common Style Choices:**

- ► V-Neck | Crew Neck | Mock Neck | Turtle Neck
- Contrast Piping
- Ribbed Cuffs