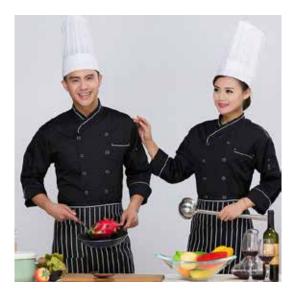

# Chef

• Any design can be made as per requirement.

 Colors, Sizes and Fabrics are available in Regular as well as Custom Options.

## **Common Style Choices:**

- ► Full or Half Sleeve Jackets various collars and placket styles
- Contrast piping and multiple functional pockets
- ► Elasticated comfort Pants Solid or Patterned
- ► Hats and Aprons that match and complete the attire

Embellishments (such as Logos) can be Embroidered or Printed as and where needed.