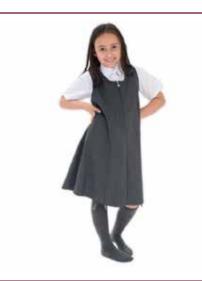

## Dress

- Any design can be made as per requirement.
- Colors, Sizes and Fabrics are available in Regular as well as Custom Options.

#### **Common Style Choices:**

- Sleeveless | Half Sleeves | Full Sleeves
- Collared | Uncollared
- ► Slip On with Zipper or Buttons | Slip On Only