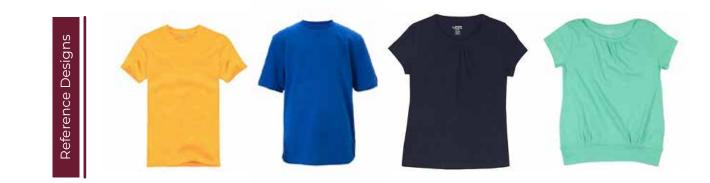

ength | Short Length

Embellishments (such as Logos) can be Embroidered or Printed as and where needed.

## Dress





- Any design can be made as per requirement.
- Colors, Sizes and Fabrics are available in Regular as well as Custom Options.

#### **Common Style Choices:**

- Sleeveless | Half Sleeves | Full Sleeves
- Collared | Uncollared
- ► Slip On with Zipper or Buttons | Slip On Only



# Polos





- Any design can be made as per requirement.
- Colors, Sizes and Fabrics are available in Regular as well as Custom Options.

### **Common Style Choices:**

- ► Full Sleeves | Half Sleeves
- Button Placket | Zipper Placket
- ► Long Tail with Side Slits | No Tail with Side Slits | No Slits

Embellishments (such as Logos) can be Embroidered or Printed as and where needed.

# **T-Shirts**





- Any design can be made as per requirement.
- Colors, Sizes and Fabrics are available in Regular as well as Custom Options.

#### **Common Style Choices:**

- ► Half Sleeves | Full Sleeves
- V-Neck | Crew Neck | Mock Neck | Henley Neck
- Zipper Front Closure



# Blazers







- Any design can be made as per requirement.
- Colors, Sizes and Fabrics are available in Regular as well as Custom Options.

#### **Common Style Choices:**

- ► Solids | Stripes | Checks etc.
- ▶ 2 Button Front | 3 Button Front
- Single Vented | Double Vented

Embellishments (such as Logos) can be Embroidered or Printed as and where needed.

# Sweaters/Cardigans

Reference Designs





- Any design can be made as per requirement.
- Colors, Sizes and Fabrics are available in Regular as well as Custom Options.