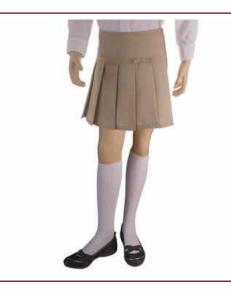

# Skirts

- Any design can be made as per requirement.
- Colors, Sizes and Fabrics are available in Regular as well as Custom Options.

### **Common Style Choices:**

- ► Pleated | Flat Front
- ► Strap Closure | Button Closure | Hook Closure
- Knee Length | Short Length

Embellishments (such as Logos) can be Embroidered or Printed as and where needed.